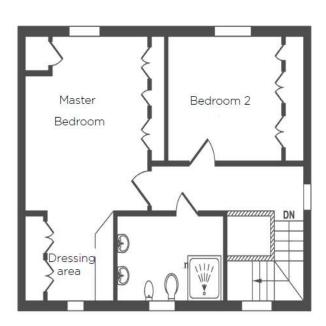

# Audley Mote House

Wyatt Cottage Two bedroom pre-owned detached cottage

| Internal Measurements      | Metric (m)  | Imperial (ft)   |
|----------------------------|-------------|-----------------|
| Living/Dining Room/Kitchen | 7.60 × 3.60 | 24'11" × 11'10" |
| Master Bedroom             | 5.80 x 3.20 | 19'0" x 10'6"   |
| Bedroom 2                  | 3.70 × 2.50 | 12'2" × 8'2"    |
| Downstairs WC              | 3.00 x 1.60 | 9'10" x 5'3"    |
| Upstairs Shower Room       | 2.90 × 1.70 | 9'6" × 5'7"     |

## Two bedroom detached cottage

This charming two bedroom cottage has stunning unobtrusive views across Mote Park which can be enjoyed from the large private patio area. The property has a spacious open plan living/dining room and kitchen area that is perfect for socialising. The master bedroom is well-appointed and is enhanced by fitted wardrobes and a lovely dressing area.

#### Property specifications

- South-west facing cottage with stunning views
- Open plan living/dining room and kitchen area with direct access to the private patio
- Large master bedroom with fitted wardrobes and a dressing area
- Downstairs WC
- Guest bedroom and separate bathroom
- Allocated parking space