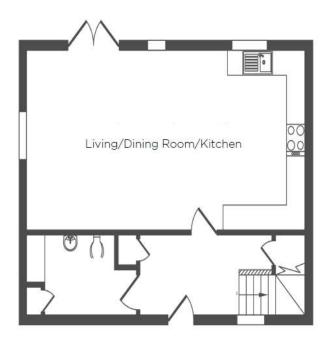

# Audley Mote House

Wyatt Cottage Two bedroom pre-owned detached cottage

| Internal Measurements      | Metric (m)  | Imperial (ft)   |
|----------------------------|-------------|-----------------|
| Living/Dining Room/Kitchen | 7.60 × 3.60 | 24'11" × 11'10" |
| Master Bedroom             | 5.80 x 3.20 | 19'0" x 10'6"   |
| Bedroom 2                  | 3.70 × 2.50 | 12'2" × 8'2"    |
| Downstairs WC              | 3.00 x 1.60 | 9'10" x 5'3"    |
| Upstairs Shower Room       | 2.90 × 1.70 | 9'6" × 5'7"     |

## Two bedroom detached cottage

This charming two bedroom cottage has stunning unobtrusive views across Mote Park which can be enjoyed from the large private patio area. The property has a spacious open plan living/dining room and kitchen area that is perfect for socialising. The master bedroom is well-appointed and is enhanced by fitted wardrobes and a lovely dressing area.

#### Property specifications

- South-west facing cottage with stunning views
- Open plan living/dining room and kitchen area with direct access to the private patio
- Large master bedroom with fitted wardrobes and a dressing area
- Downstairs WC
- Guest bedroom and separate bathroom
- Allocated parking space