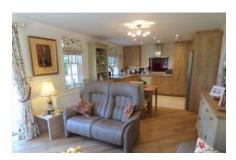

## Two bedroom detached cottage

This charming two bedroom cottage has stunning unobtrusive views across Mote Park which can be enjoyed from the large private patio area. The property has a spacious open plan living/dining room and kitchen area that is perfect for socialising. The master bedroom is well-appointed and is enhanced by fitted wardrobes and a lovely dressing area.

#### Property specifications

- South-west facing cottage with stunning views
- Open plan living/dining room and kitchen area with direct access to the private patio
- Large master bedroom with fitted wardrobes and a dressing area
- Downstairs WC
- Guest bedroom and separate bathroom
- Allocated parking space