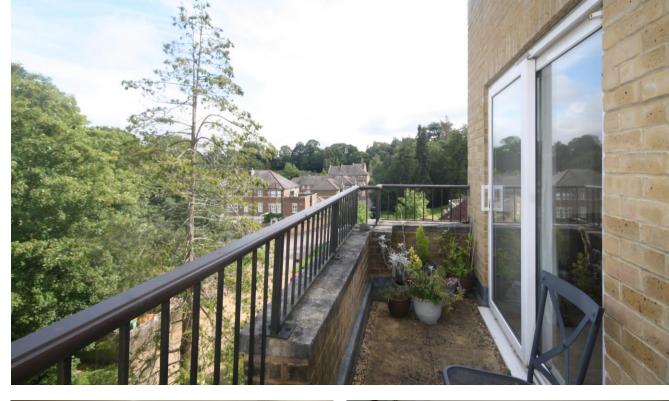

## Two bedroom apartment

A third floor, two bedroom apartment served by lift in Beech Court, adjacent to the main house facilities.

The apartment has a wide entrance hall, dual aspect lounge/dining room with patio door to a balcony, fitted kitchen with integrated stainless-steel appliances and a dishwasher, dual aspect master bedroom and shower room with large walk-in shower.

## **Property specifications**

- · Balcony from the lounge
- Dual aspect master bedroom
- Guest bedroom with Juliette balcony
- Views over the landscaped gardens
- Lift access

Guide Price: £400,000 (other fees apply)