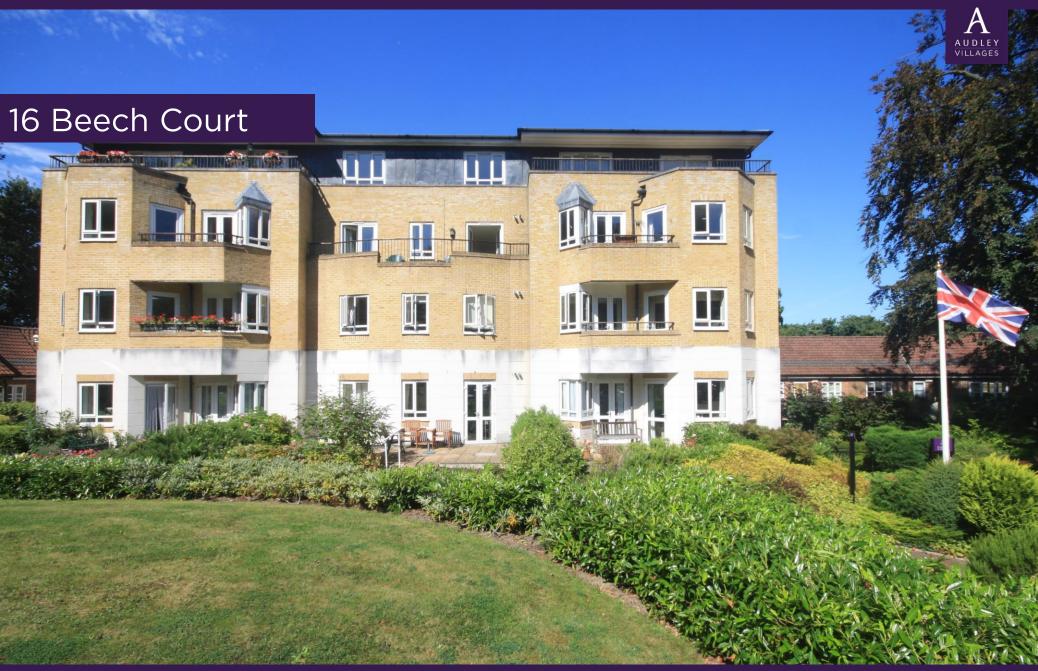

## Two bedroom apartment

A third floor, two bedroom apartment served by lift in Beech Court, adjacent to the main house facilities.

The apartment has a wide entrance hall, dual aspect lounge/dining room with patio door to a balcony, fitted kitchen with integrated stainless-steel appliances and a dishwasher, dual aspect master bedroom and shower room with large walk-in shower.

## **Property specifications**

- · Balcony from the lounge
- Dual aspect master bedroom
- Guest bedroom with Juliette balcony
- Views over the landscaped gardens
- Lift access

Guide Price: £400,000 (other fees apply)