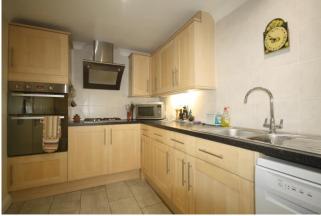

## Two bedroom apartment

A third floor, two bedroom apartment served by lift in Beech Court, adjacent to the main house facilities.

The apartment has a wide entrance hall, dual aspect lounge/dining room with patio door to a balcony, fitted kitchen with integrated stainless-steel appliances and a dishwasher, dual aspect master bedroom and shower room with large walk-in shower.