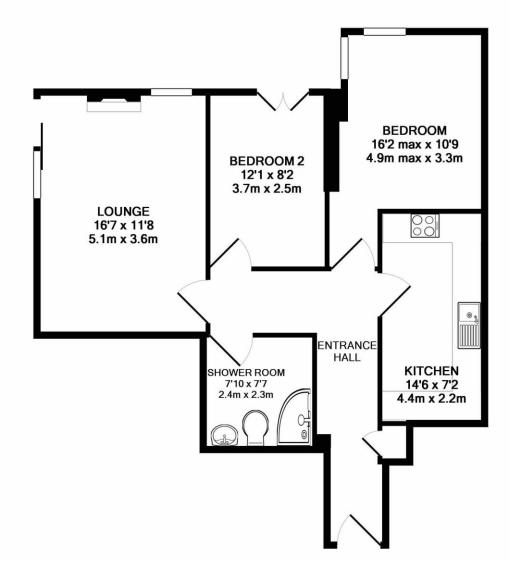

## Two bedroom apartment

A third floor, two bedroom apartment served by lift in Beech Court, adjacent to the main house facilities.

The apartment has a wide entrance hall, dual aspect lounge/dining room with patio door to a balcony, fitted kitchen with integrated stainless-steel appliances and a dishwasher, dual aspect master bedroom and shower room with large walk-in shower.

## 16 Beech Court

Imperial (ft) Measurements Metric (m) Lounge/Diner 5.1m x 3.6m 16'7" x 11'8" 4.4m x 2.2m Kitchen 14'6" x 7'2" 4.9m x 3.3m 16'2" x 10'9" Master Bedroom 3.7m x 2.5m 12'1" x 8'2" Bedroom Two Total Sq. Ft: 900

Built in wardrobes in bedrooms have not been included in the overall dimensions. Maximum measurements shown.

These pages are intended for marketing purposes only. Designs vary according to plot and all details should be checked at the Sales office. May 2021