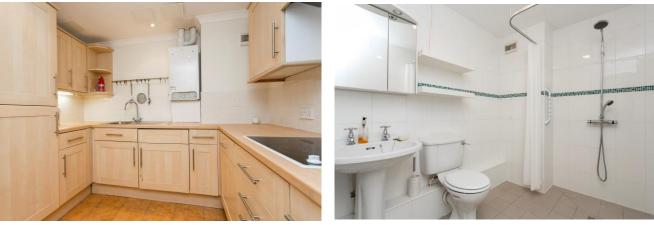

## **One bedroom apartment**

This light and airy one bedroom apartment is located on the second floor of Beech Court. The property has a large lounge/diner and a modern kitchen with integrated electrical appliances. The master bedroom is spacious with fitted wardrobes. There is a shower room and separate airing cupboard.

Property specifications

- Spacious one bedroom, second floor apartment
- Large lounge/diner with Juliet balcony and separate modern kitchen
- Master bedroom with fitted wardrobes and Juliet balcony
- Wet-room style shower room/WC
- Entrance hallway with useful storage cupboards
- Double glazing and central heating
- Allocated parking
- Guest suite available for family and friends