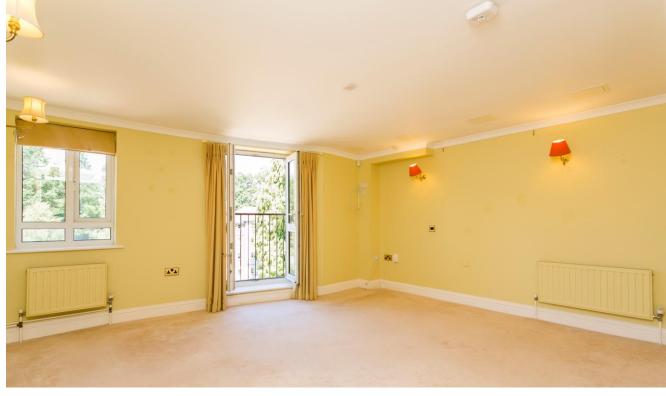

## **One bedroom apartment**

This light and airy one bedroom apartment is located on the second floor of Beech Court. The property has a large lounge/diner and a modern kitchen with integrated electrical appliances. The master bedroom is spacious with fitted wardrobes. There is a shower room and separate airing cupboard.

Property specifications

- Spacious one bedroom, second floor apartment
- Large lounge/diner with Juliet balcony and separate modern kitchen
- Master bedroom with fitted wardrobes and Juliet balcony
- Wet-room style shower room/WC
- Entrance hallway with useful storage cupboards
- Double glazing and central heating
- Allocated parking
- Guest suite available for family and friends