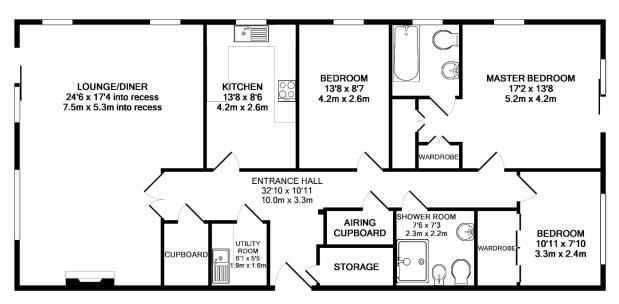

## Audley Willicombe Park

24 Beech Court
Three bedroom pre-owned penthouse

| Internal Measurements | Metric (m)  | Imperial (ft)  |
|-----------------------|-------------|----------------|
| Lounge/Diner          | 7.5m x 5.3m | 24'6" x 17'4"  |
| Kitchen               | 4.2m x 2.6m | 13'8" x 8'6"   |
| Master Bedroom        | 5.2m x 4.2m | 17'2" x 13'8"  |
| Bedroom Two           | 4.2m x 2.6m | 13'8" x 8'6"   |
| Bedroom Three         | 3.3m x 2.4m | 10'11" x 7'10" |

Total Sq.Ft 1388

Audley Willicombe Park Willicombe House, Royal Tunbridge Wells, Kent TN2 3UU 01892 457 002 willicombesales@audleyvillages.co.uk

Built in wardrobes in bedrooms have not been included in the overall dimensions. Maximum measurements shown. These pages are intended for marketing purposes only. Designs vary according to plot and all details should be checked at the Sales office. April 2019