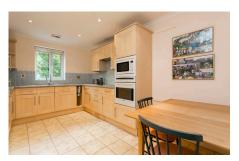

## Audley Willicombe Park

24 Beech Court
Three bedroom pre-owned penthouse

| Internal Measurements | Metric (m)  | Imperial (ft)  |
|-----------------------|-------------|----------------|
| Lounge/Diner          | 7.5m x 5.3m | 24'6" x 17'4"  |
| Kitchen               | 4.2m x 2.6m | 13'8" x 8'6"   |
| Master Bedroom        | 5.2m x 4.2m | 17'2" x 13'8"  |
| Bedroom Two           | 4.2m x 2.6m | 13'8" x 8'6"   |
| Bedroom Three         | 3.3m x 2.4m | 10'11" x 7'10" |