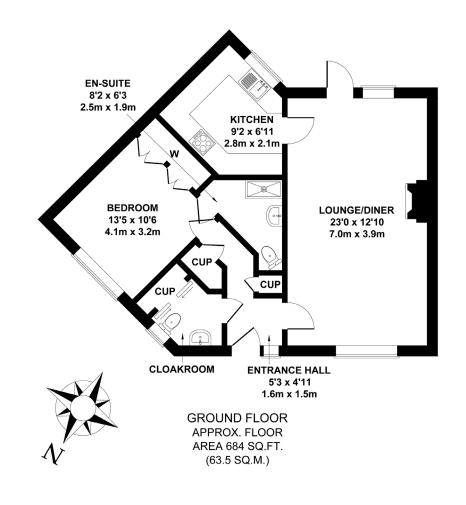

# 35 Willicombe Park

| Metric (m) | Imperial (ft)          |
|------------|------------------------|
| 4.1 x 3.2  | 13'5" x 10'6"          |
| 2.8 x 2.1  | 9'2" x 6'11"           |
| 7.0 x 3.9  | 23'0" x 12'10"         |
|            | 4.1 x 3.2<br>2.8 x 2.1 |

Total Sq. Ft: 684

Built in wardrobes in bedrooms have not been included in the overall dimensions. Maximum measurements shown.

Furniture shown to illustrate possible room layouts and not included in sale. Designs vary according to plot and all details should be checked at the Sales office. April 2023