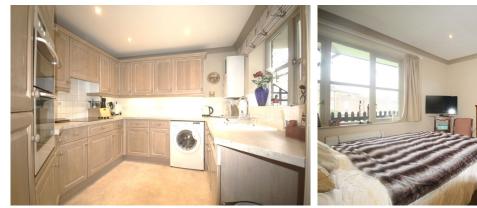

### Property specification

- Spacious main bedroom with en suite shower
- Separate kitchen with integrated appliances including fridge, freezer, oven and dishwasher
- Family bathroom off hallway
- Spacious through lounge-diner
- Newly fitted central heating boiler
- Free parking nearby