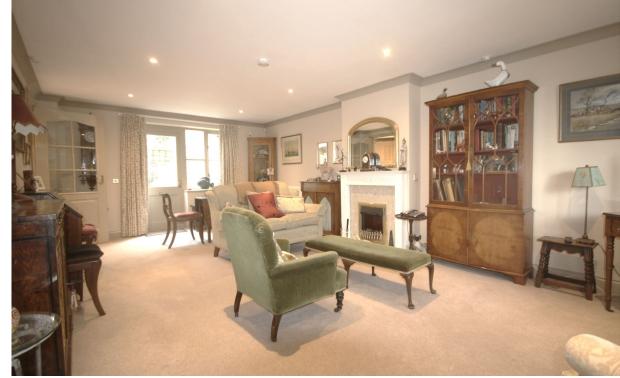

# 35 Willicombe Park

Recently refurbished in the last year, this spacious one-bedroom maisonette is located conveniently close to the main house with all the facilities it offers. Parking is nearby. During the refurbishment a new central heating boiler was installed. There is a thru-lounge-diner with windows both front and rear with a glazed door leading to a pleasant outside terrace.

### Property specification

- Spacious main bedroom with en suite shower
- Separate kitchen with integrated appliances including fridge, freezer, oven and dishwasher
- Family bathroom off hallway
- Spacious through lounge-diner
- Newly fitted central heating boiler
- Free parking nearby