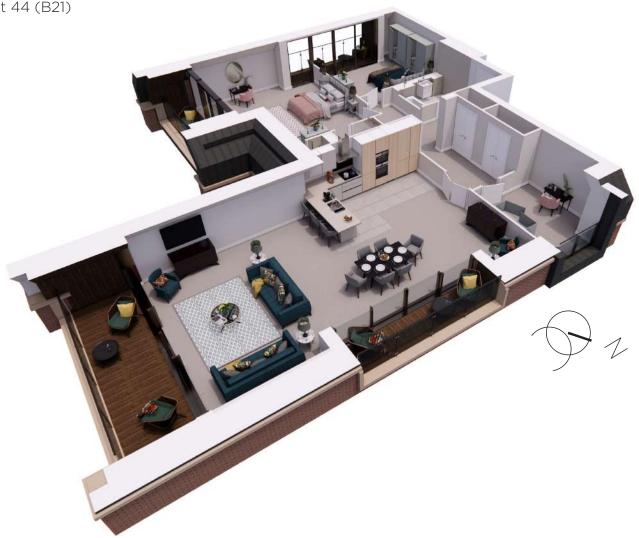

## Audley Sunningdale Park

Block B Third Floor Apartment Plot 44 (B21)

| Internal Measurements                                                           | Metric (m)                                               | Imperial (ft)                                                 |
|---------------------------------------------------------------------------------|----------------------------------------------------------|---------------------------------------------------------------|
| Living / Dining Room<br>& Kitchen                                               | 11.21 x 6.17                                             | 36'9" × 20'3"                                                 |
| Master bedroom<br>Bedroom 2<br>Study                                            | 6.41 × 6.04<br>4.94 × 4.04<br>3.06 × 3.01                | 21'0" x 19'10"<br>16'2" x 13'3"<br>10'0" x 9'11"              |
| Terrace 1 (approx.) Terrace 2 (approx.) Terrace 3 (approx.) Terrace 4 (approx.) | 5.19 x 0.97<br>6.19 x 1.20<br>6.19 x 1.93<br>5.19 x 0.97 | 17'0" x 3'2"<br>20'4" x 3'10"<br>20'4" x 6'4"<br>17'0" x 3'2" |

## 2 bedroom, third floor apartment

This unique penthouse apartment with two double bedrooms and a study is the largest in the village at 1,976 sq. ft.

The living/dining room and master bedroom have high vaulted ceilings and floor to ceiling windows.

The property has four separate roof terraces on three sides of the building, accessed via the bedrooms, dining area and living room, with an additional Juliet balcony in the study.

The spacious dual-aspect master bedroom has an en suite shower room and walk-in wardrobe, both with space-saving sliding doors, and there is a separate guest bathroom.

The property has a generous dual-aspect living room with an area for a dining table and chairs and the open plan, fully equipped SieMatic kitchen comes with Corian worktops and integrated appliances.

## Property specifications:

- Largest property in the village at 1,976 sq. ft.
- Light spacious penthouse apartment with study
- Four different roof terraces and a Juliet balcony
- Master bedroom with walk-in wardrobe
- Roof light in the hallway ceiling for additional natural daylight.