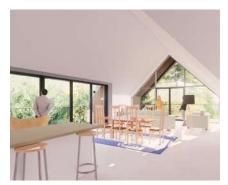

## 2 bedroom, third floor apartment

This unique penthouse apartment with two double bedrooms and a study is the largest in the village at 1,976 sq. ft.

The living/dining room and master bedroom have high vaulted ceilings and floor to ceiling windows.

The property has four separate roof terraces on three sides of the building, accessed via the bedrooms, dining area and living room, with an additional Juliet balcony in the study.

The spacious dual-aspect master bedroom has an en suite shower room and walk-in wardrobe, both with space-saving sliding doors, and there is a separate guest bathroom.