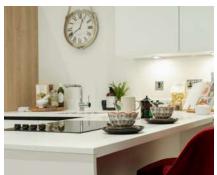

The property has a generous dual-aspect living room with an area for a dining table and chairs and the open plan, fully equipped SieMatic kitchen comes with Corian worktops and integrated appliances.