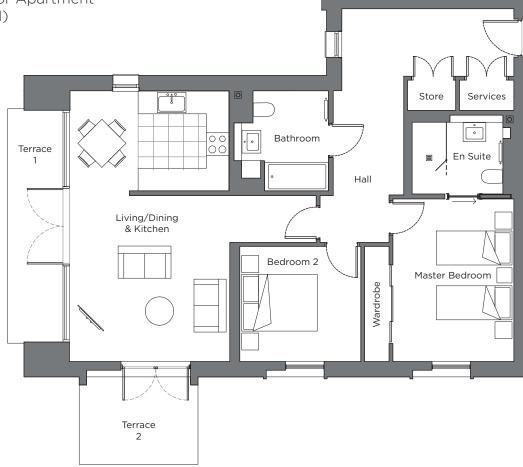

## Audley Sunningdale Park

Block B Ground Floor Apartment Plot 24 (B01)

| Internal Measurements          | Metric (m)  | Imperial (ft)  |
|--------------------------------|-------------|----------------|
| Living / Dining Room & Kitchen | 7.17 x 4.24 | 23'6" × 13'11" |
| Master bedroom                 | 4.31 x 3.20 | 14'1" × 10'6"  |
| Bedroom 2                      | 3.20 x 3.05 | 10'6" × 10'0"  |
| Terrace 1 (approx.)            | 6.19 x 1.85 | 20'4" × 6'1"   |
| Terrace 2 (approx.)            | 3.14 x 2.32 | 10'4" × 7'7"   |

## Audley Sunningdale Park

Block B Ground Floor Apartment Plot 24 (B01)

## 2 bedroom, ground floor apartment

The master bedroom in this ground floor, two double bedroom apartment has an en suite shower room and a double built-in wardrobe.

The dual-aspect open plan kitchen/living room has space for a dining table and double doors opening on to two terraces, one of which is south-west facing.

The fully equipped SieMatic kitchen comes with Corian worktops and integrated appliances.

Property specifications:

- Two terraces with step free access from the living room
- Luxury Villeroy & Boch bathroom and en suite shower room
- Master bedroom with built-in wardrobe
- Carpeted and decorated throughout