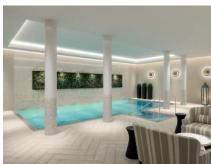

## 2 bedroom, ground floor apartment

The master bedroom in this ground floor, two double bedroom apartment has an en suite shower room and a double built-in wardrobe.

The dual-aspect open plan kitchen/living room has space for a dining table and double doors opening on to two terraces, one of which is south-west facing.