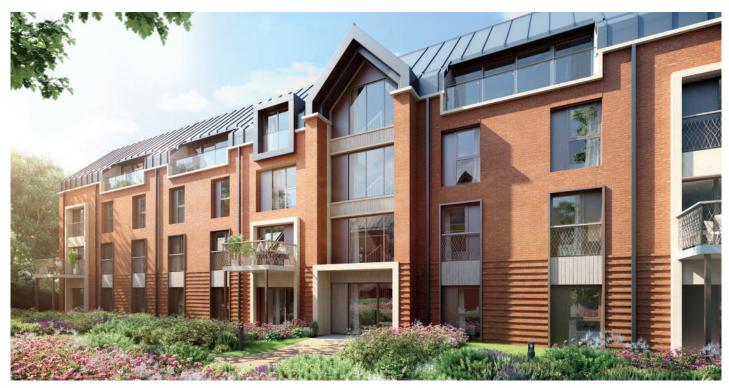

| 3.20 x 3.05 | 10'6" × 10'0"  |
| Terrace 1 (approx.)            | 6.19 x 1.85 | 20'4" × 6'1"   |
| Terrace 2 (approx.)            | 3.14 x 2.32 | 10'4" × 7'7"   |

Audley Sunningdale Park Silwood Road, Ascot, Berkshire SL5 0QD 01344 859 239 www.audleyvillages.co.uk





These floor plans are illustrative and for marketing purposes only. Maximum measurements are shown with longer dimensions quoted first. Dimensions are quoted for the main area of the room only. Built-in wardrobes not included in the overall room dimensions. Furniture shown to illustrate possible room layouts and not included in sale. Designs vary according to plot. All details should be checked at the Sales Office. 06/05/2020

## Audley Sunningdale Park

Block B Ground Floor Apartment Plot 24 (B01)









## 2 bedroom, ground floor apartment

The master bedroom in this ground floor, two double bedroom apartment has an en suite shower room and a double built-in wardrobe.

The dual-aspect open plan kitchen/living room has space for a dining table and double doors opening on to two terraces, one of which is south-west facing.

The fully equipped SieMatic kitchen comes with Corian worktops and integrated appliances.

Property specifications:

- Two terraces with step free access from the living room
- Luxury Villeroy & Boch bathroom and en suite shower room
- Master bedroom with built-in wardrobe
- Carpeted and decorated throughout

Audley Sunningdale Park Silwood Road, Ascot, Berkshire SL5 0QD 01344 859 239 www.audleyvillages.co.uk