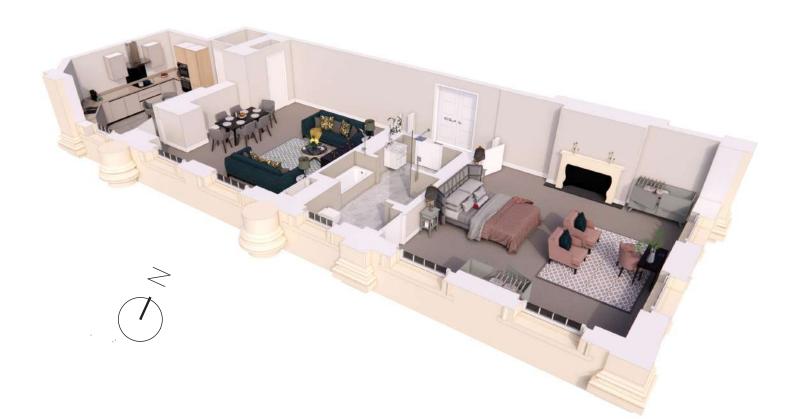

## Audley Sunningdale Park

Northcote House First Floor Apartment Plot 08 (NH08)

Imperial (ft)

21'11" x 17'11"

16'2" x 10'4"

22'0" x 19'1"

| Audley Sunningdale Park  |
|--------------------------|
| Silwood Road,            |
| Ascot, Berkshire SL5 0QD |
| 01344 859 239            |
| www.audleyvillages.co.uk |

**Internal Measurements** 

Living / Dining Room

Master Bedroom

Kitchen

These floor plans are illustrative and for marketing purposes only. Maximum measurements are shown with longer dimensions quoted first. Dimensions are quoted for the main area of the room only. Built-in wardrobes not included in the overall room dimensions. Furniture shown to illustrate possible room layouts and not included in sale. Designs vary according to plot. All details should be checked at the Sales Office. 06/05/2020

Metric (m)

6.69 x 5.45

4.92 x 3.14

6.70 x 5.83

025011

## 1 bedroom, first floor apartment

This unique first floor apartment is the largest in the restored Northcote House, home to the restaurant and leisure facilities.

The generously sized bedroom with dual-aspect south-facing views has enough space for two sofas and a table, with a large en suite Jack & Jill shower room with access from both the hall and bedroom.

The fully equipped SieMatic kitchen comes with Corian worktops and integrated appliances.

Property specifications:

- South-facing views over the landscaped grounds from all rooms
- Generously sized Jack & Jill en suite
- Large bedroom with space for two sofas
- Largest property in Northcote House at 1335 sq. ft.