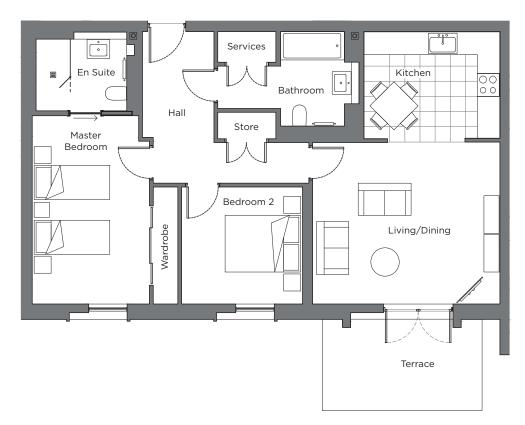

## Audley Sunningdale Park

Block B Ground Floor Apartment Plot 25 (B02)

| Internal Measurements                                          | Metric (m)                                               | Imperial (ft)                                                     |
|----------------------------------------------------------------|----------------------------------------------------------|-------------------------------------------------------------------|
| Living / Dining Room<br>Kitchen<br>Master bedroom<br>Bedroom 2 | 4.96 x 4.29<br>3.60 x 2.83<br>5.11 x 3.10<br>3.20 x 3.10 | 16'3" × 13'10"<br>11'10" × 9'3"<br>16'9" × 10'2"<br>10'6" × 10'2" |
| Terrace (approx.)                                              | 4.20 x 2.62                                              | 13'9" × 8'7"                                                      |

## Audley Sunningdale Park

Block B Ground Floor Apartment Plot 25 (B02)

## 2 bedroom, ground floor apartment

This ground floor apartment has two double bedrooms. The master room has an en suite shower room and a double built-in wardrobe.

The kitchen has door free access from the living room, has space for a dining table and comes with Corian worktops and integrated appliances.

The living room leads out to south-west facing terrace with space for a table and chairs.

Property specifications:

- Terrace with step free access from the living room
- Luxury Villeroy & Boch guest bathroom and en suite shower room
- Master bedroom with built-in wardrobe
- Carpeted and decorated throughout