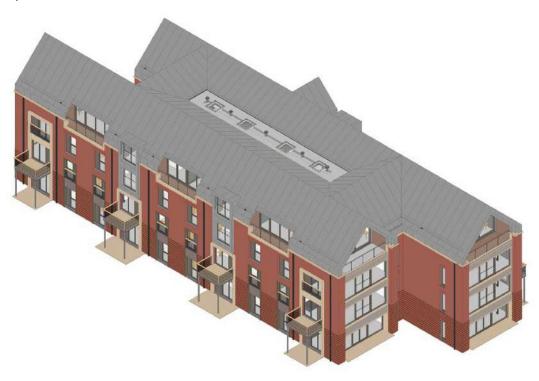

10'6"<br>10'6" × 10'0" |
| Terrace 1 (approx.) Terrace 2 (approx.)                       | 6.19 x 1.85<br>3.14 x 2.32                | 20'4" × 6'1"<br>10'4" × 7'7"                     |

Audley Sunningdale Park Silwood Road, Ascot, Berkshire SL5 OQD 01344 859 239 www.audleyvillages.co.uk





These floor plans are illustrative and for marketing purposes only. Maximum measurements are shown with longer dimensions quoted first. Dimensions are quoted for the main area of the room only. Built-in wardrobes not included in the overall room dimensions. Furniture shown to illustrate possible room layouts and not included in sale. Designs vary according to plot. All details should be checked at the Sales Office. 06/05/2020

## Audley Sunningdale Park

Block B Ground Floor Apartment Plot 24 (B01)









## 2 bedroom, ground floor apartment

The master bedroom in this ground floor, two double bedroom apartment has an en suite shower room and a double built-in wardrobe.

The dual-aspect open plan kitchen/living room has space for a dining table and double doors opening on to two terraces, one of which is south-west facing.

The fully equipped SieMatic kitchen comes with Corian worktops and integrated appliances.

## Property specifications:

- Two terraces with step free access from the living room
- Luxury Villeroy & Boch bathroom and en suite shower room
- Master bedroom with built-in wardrobe
- Carpeted and decorated throughout

Audley Sunningdale Park Silwood Road, Ascot, Berkshire SL5 OQD 01344 859 239 www.audleyvillages.co.uk