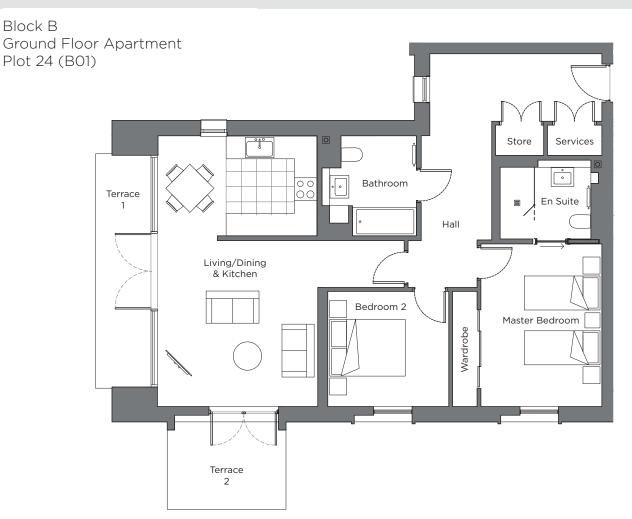

## Audley Sunningdale Park

Block B Ground Floor Apartment Plot 24 (B01)

## 2 bedroom, ground floor apartment

The master bedroom in this ground floor, two double bedroom apartment has an en suite shower room and a double built-in wardrobe.

The dual-aspect open plan kitchen/living room has space for a dining table and double doors opening on to two terraces, one of which is south-west facing.

## Property specifications:

- Two terraces with step free access from the living room
- Luxury Villeroy & Boch bathroom and en suite shower room
- Master bedroom with built-in wardrobe
- Carpeted and decorated throughout

## Audley Sunningdale Park

| Internal Measurements                                         | Metric (m)                                | Imperial (ft)                                    |
|---------------------------------------------------------------|-------------------------------------------|--------------------------------------------------|
| Living / Dining Room & Kitchen<br>Master bedroom<br>Bedroom 2 | 7.17 x 4.24<br>4.31 x 3.20<br>3.20 x 3.05 | 23'6" × 13'11"<br>14'1" × 10'6"<br>10'6" × 10'0" |
| Terrace 1 (approx.) Terrace 2 (approx.)                       | 6.19 x 1.85<br>3.14 x 2.32                | 20'4" × 6'1"<br>10'4" × 7'7"                     |