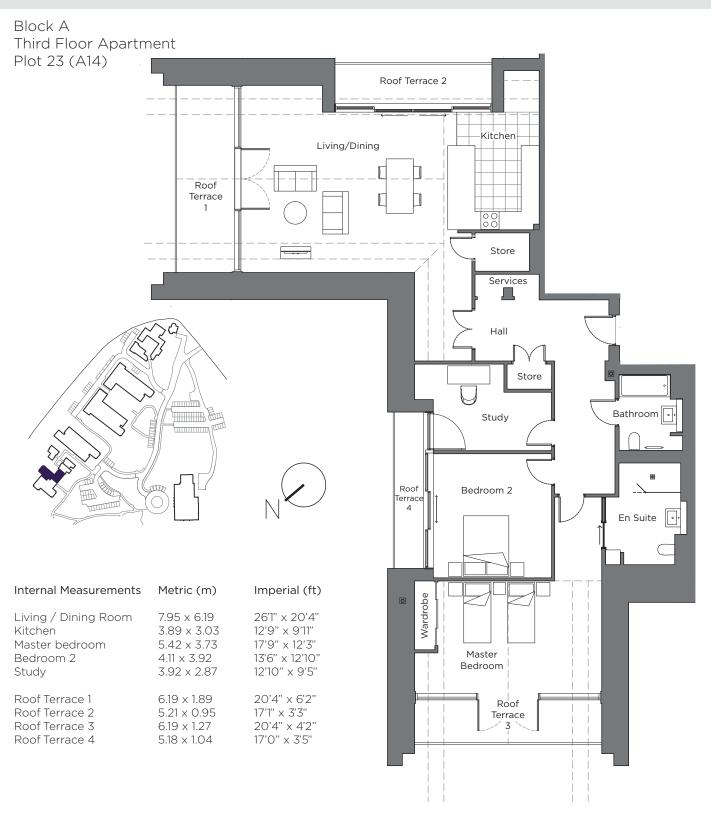

## Audley Sunningdale Park

Block A Third Floor Apartment Plot 23 (A14)

## 2 bedroom, third floor apartment

This penthouse apartment is one of the largest in the village at 1,846 sq. ft. and has two double bedrooms and a study.

The spacious living room and master bedroom have high vaulted ceilings and floor to ceiling windows. The open plan kitchen/living/dining room has a walk-in cupboard comes with Corian worktops and integrated appliances.

The property has four separate roof terraces on three sides of the building, accessed via the bedrooms and living room.

The spacious master bedroom has an en suite shower room and built-in wardrobe, and there is a separate guest bathroom.

## Property specifications:

- High vaulted ceiling in living room and master bedroom
- Spacious penthouse apartment with study
- Four roof terraces
- Master bedroom with built-in wardrobe
- Luxury Villeroy & Boch bathroom and en suite shower room