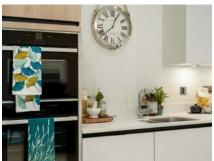

## 2 bedroom, ground floor apartment

A ground floor, two double bedroom apartment with an open plan kitchen/living room with doors opening on to a large terrace.

The master bedroom has an en suite shower room with spacing-saving sliding door and double built-in wardrobe.

The fully equipped SieMatic kitchen comes with Corian worktops and integrated appliances.

Property specifications:

- Open plan kitchen/living room with dining area
- Luxury Villeroy & Boch bathrooms
- Terrace from the living/dining room
- · Carpeted and decorated throughout