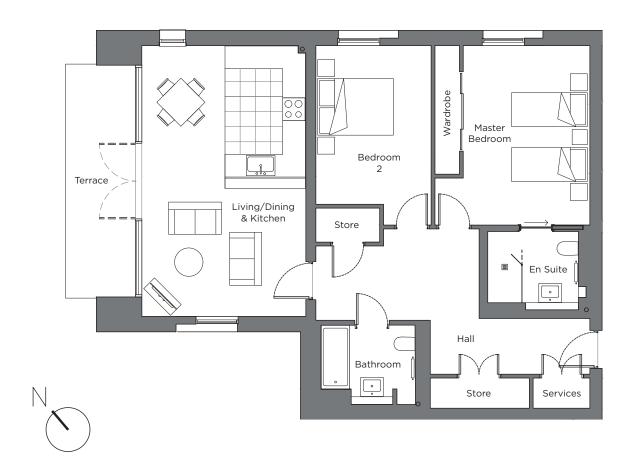

## Audley Sunningdale Park

Block A Ground Floor Apartment Plot 10 (A01)

| Internal Measurements                                         | Metric (m)                                | Imperial (ft)                                   |
|---------------------------------------------------------------|-------------------------------------------|-------------------------------------------------|
| Living / Dining Room & Kitchen<br>Master bedroom<br>Bedroom 2 | 7.17 × 4.34<br>4.75 × 3.35<br>4.18 × 3.05 | 23'6" x 14'3"<br>15'7" x 11'0"<br>13'9" x 10'0" |
| Terrace (approx.)                                             | 6.19 x 1.85                               | 20'4" × 6'1"                                    |

## Audley Sunningdale Park

Block A Ground Floor Apartment Plot 10 (A01)

## 2 bedroom, ground floor apartment

A ground floor, two double bedroom apartment with an open plan kitchen/living room with doors opening on to a large terrace.

The master bedroom has an en suite shower room with spacing-saving sliding door and double built-in wardrobe.

The fully equipped SieMatic kitchen comes with Corian worktops and integrated appliances.

Property specifications:

- Open plan kitchen/living room with dining area
- Luxury Villeroy & Boch bathrooms
- Terrace from the living/dining room
- · Carpeted and decorated throughout