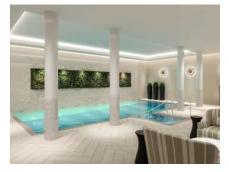

"<br>13'9" x 10'0" |
| Terrace (approx.)                                             | 6.19 x 1.85                               | 20'4" × 6'1"                                    |

Audley Sunningdale Park Silwood Road, Ascot, Berkshire SL5 OQD 01344 859 239 www.audleyvillages.co.uk





These floor plans are illustrative and for marketing purposes only. Maximum measurements are shown with longer dimensions quoted first. Dimensions are quoted for the main area of the room only. Built-in wardrobes not included in the overall room dimensions. Furniture shown to illustrate possible room layouts and not included in sale. Designs vary according to plot. All details should be checked at the Sales Office. 06/05/2020

## Audley Sunningdale Park

Block A Ground Floor Apartment Plot 10 (A01)









## 2 bedroom, ground floor apartment

A ground floor, two double bedroom apartment with an open plan kitchen/living room with doors opening on to a large terrace.

The master bedroom has an en suite shower room with spacing-saving sliding door and double built-in wardrobe.

The fully equipped SieMatic kitchen comes with Corian worktops and integrated appliances.

Property specifications:

- Open plan kitchen/living room with dining area
- Luxury Villeroy & Boch bathrooms
- Terrace from the living/dining room
- · Carpeted and decorated throughout

Audley Sunningdale Park Silwood Road, Ascot, Berkshire SL5 OQD 01344 859 239 www.audleyvillages.co.uk