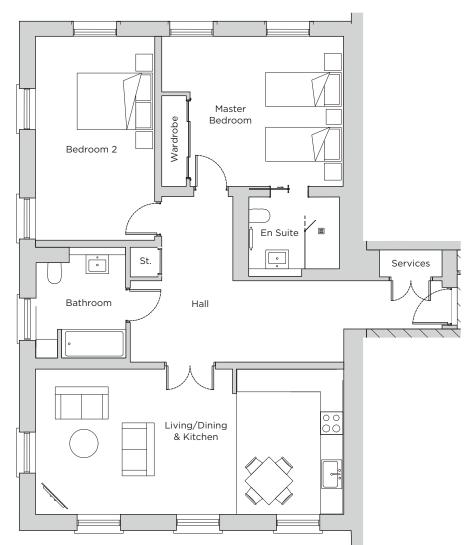

## Audley Sunningdale Park

Northcote House First Floor Apartment Plot 05 (NH05)

## **Internal Measurements**

Living / Dining Room & Kitchen Master Bedroom Bedroom 2

| ١ | letric (m)  |
|---|-------------|
| 8 | 3.15 x 3.73 |
| Z | 1.89 x 3.96 |
| 5 | 5.39 x 3.16 |

Imperial (ft) 26'9" × 12'3" 16'0" × 13'0" 17'8" × 10'4"

## 2 bedroom, first floor apartment

This first floor, two double bedroom apartment is located in the historic Northcote House, home to the restaurant and leisure facilities.

This property has a spacious living/dining and open plan kitchen with dual-aspect views. The large master bedroom has an en suite shower room and built-in wardrobes.

The property has a separate guest bathroom and an extra hallway storage cupboard with double doors.

Property specifications:

- Views over the landscaped grounds
- Dual-aspect second bedroom
- En suite shower room from the master bedroom
- Luxury Villeroy & Boch sanitaryware in bathroom and shower room