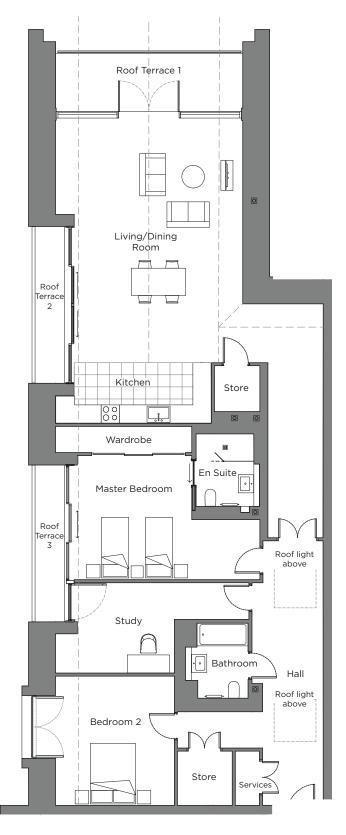

## Audley Sunningdale Park

Block B Third Floor Apartment Plot 42 (B19)

| Internal Measurements | Metric (m)  | Imperial (ft)  |
|-----------------------|-------------|----------------|
| Living/Dining Room    | 8.02 × 6.19 | 26'3" × 20'4"  |
| Kitchen               | 4.54 × 2.00 | 14'10" × 6'7"  |
| Master bedroom        | 4.11 × 3.89 | 13'6" × 12'9"  |
| Bedroom 2             | 4.28 × 3.93 | 14'0" × 12'11" |
| Study                 | 3.21 × 2.99 | 10'6" × 9'10"  |
| Terrace 1 (approx.)   | 6.19 × 1.93 | 20'4" x 6'4"   |
| Terrace 2 (approx.)   | 5.19 × 0.97 | 17'0" x 3'2"   |
| Terrace 3 (approx.)   | 5.19 × 0.97 | 17'0" x 3'2"   |

## 2 bedroom, third floor apartment

This unique penthouse apartment with high vaulted ceilings and floor to ceiling windows in the living room is the second largest in the village at 1,908 sq. ft.

The property has two double bedrooms, a study and a separate guest bathroom. There are three separate roof terraces on two sides of the building, accessed via the master bedroom and living/dining room.

The spacious master bedroom has one of the two south-west facing roof terraces, an en suite shower room and a large built-in wardrobe.

The property has a spacious living room with a large area for a dining table, two walk-in store cupboards and the fully equipped open plan SieMatic kitchen comes with Corian worktops and integrated appliances.

The hallway has two roof lights in the ceiling for additional natural daylight.

Property specifications:

- Spacious penthouse apartment with study
- High vaulted ceiling in living room
- Three different roof terraces
- Juliet balcony in second bedroom
- Two walk-in store cupboards