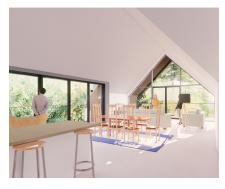

## Audley Sunningdale Park

Block B Third Floor Apartment Plot 42 (B19)

CGIs and images for illustration purposes only

## 2 bedroom, third floor apartment

This unique penthouse apartment with high vaulted ceilings and floor to ceiling windows in the living room is the second largest in the village at 1,908 sq. ft.

The property has two double bedrooms, a study and a separate guest bathroom. There are three separate roof terraces on two sides of the building, accessed via the master bedroom and living/dining room.