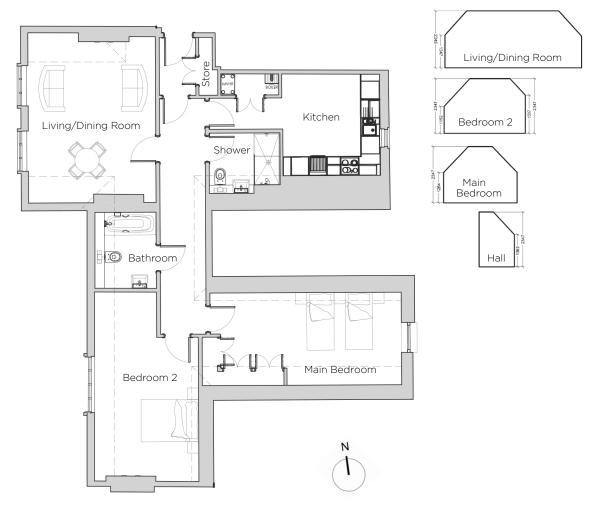

## Audley St George's Place

4 Chains Court (B04) Second Floor Apartment

| Internal Measurements                                      | Metric (m)                                               | Imperial (ft)                                                            |
|------------------------------------------------------------|----------------------------------------------------------|--------------------------------------------------------------------------|
| Living/Dining Room<br>Kitchen<br>Main Bedroom<br>Bedroom 2 | 5.62 x 4.21<br>3.35 x 3.22<br>6.57 x 3.06<br>6.25 x 3.44 | 18'43" x 13'81"<br>10'99" x 10'56"<br>21'55" x 10'03"<br>20'50" x 11'28" |
| Total Apartment Area                                       | 94m²                                                     | 1012ft <sup>2</sup>                                                      |

## Audley St George's Place

4 Chains Court (B04) Second Floor Apartment

## 2 bedroom, second floor apartment

This unique apartment is full of Victorian charm with large rooms and vaulted ceilings. Superbly located near the centre of St George's Place retirement village, this second floor home is easily accessed by stairs or lift.

## Property specifications:

- A large living/dining room with two Victorian windows
- Main bedroom has double fitted wardrobes
- Spacious second bedroom with large west-facing window
- Luxury Villeroy & Boch shower room and separate bathroom
- Beautiful SieMatic kitchen with Corian worktops