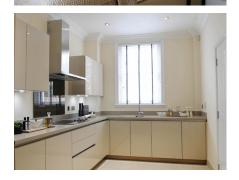

## Property specifications:

- A large living/dining room with two Victorian windows
- Main bedroom has double fitted wardrobes
- Spacious second bedroom with large west-facing window
- Luxury Villeroy & Boch shower room and separate bathroom
- Beautiful SieMatic kitchen with Corian worktops