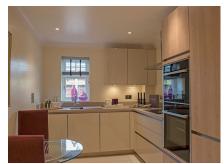

## 2 bedroom, third floor apartment

42 Chamberlain Place is a superb third floor apartment with a large private balcony that is accessed through double French doors from the spacious living/dining room. Fitted with a beautiful SieMatic kitchen and two high-quality bathrooms, this new build home has a contemporary finish.

Property specifications:

- Large private balcony
- High-end SieMatic kitchen
- Main bedroom with fitted wardrobes and en suite shower
- Villeroy & Boch bathroom
- Second double bedroom
- Easy access via stairs or lifts