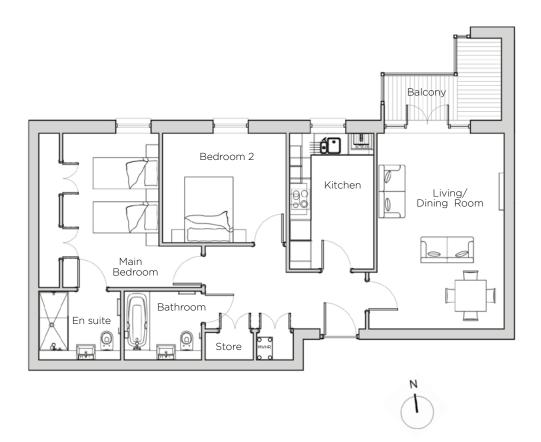

## 42 Chamberlain Place (E37) Third Floor Apartment

| Internal Measurements | Metric (m)         | Imperial (ft)      |                                             |
|-----------------------|--------------------|--------------------|---------------------------------------------|
| Living/Dining Room    | 5.65 x 3.91        | 18'6" x 12'10"     |                                             |
| Kitchen               | 3.92 x 2.43        | 12'10" × 7'11"     | <b>────────────────────────────────────</b> |
| Main Bedroom          | 4.70 x 4.45        | 15'5" x 14'7"      |                                             |
| Bedroom 2             | 3.16 x 3.57        | 10'3" x 11.7"      |                                             |
|                       |                    |                    |                                             |
| Total Apartment Area  | 83.5m <sup>2</sup> | 899ft <sup>2</sup> |                                             |

## 2 bedroom, third floor apartment

42 Chamberlain Place is a superb third floor apartment with a large private balcony that is accessed through double French doors from the spacious living/dining room. Fitted with a beautiful SieMatic kitchen and two high-quality bathrooms, this new build home has a contemporary finish.

Property specifications:

- Large private balcony
- High-end SieMatic kitchen
- Main bedroom with fitted wardrobes and en suite shower
- Villeroy & Boch bathroom
- Second double bedroom
- Easy access via stairs or lifts