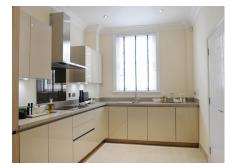

Property specifications:

- Excellent storage space
- Large study that can be used as a third bedroom on the second floor
- Main bedroom has fitted wardrobes and an en suite
- Living/dining room with Georgian bay window
- Luxury kitchen with space for a breakfast table
- Additional separate bathroom