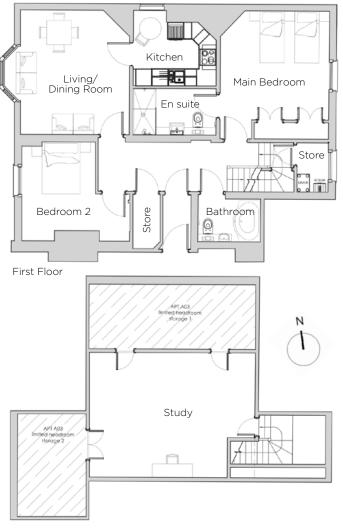

## 3 Middlemore Hall (A03) First Floor Duplex Apartment

Second Floor

| Internal Measurements | Metric (m)           | Imperial (ft)       |  |
|-----------------------|----------------------|---------------------|--|
| Living/Dining Room    | 4.56 x 3.98          | 14'69" x 13'05"     |  |
| Kitchen               | 3.04 x 2.76          | 9'97" x 9'05"       |  |
| Main Bedroom          | 4.69 x 3.98          | 15'38" x 13'05"     |  |
| Bedroom 2             | 3.96 x 3.63          | 12'99" x 11'90"     |  |
| Study                 | 6.07 x 4.57          | 19'91" x 14'99"     |  |
| Total Apartment Area  | 118.87m <sup>2</sup> | 1335ft <sup>2</sup> |  |

## Audley St George's Place

3 Middlemore Hall (A03) First Floor Duplex Apartment