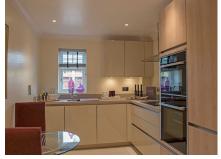

## Property specifications:

- New SieMatic kitchen with Corian worktops and integrated appliances
- Private timber-decked balcony from the living/dining room
- Main bedroom with fitted wardrobes and en suite shower
- Main bathroom and guest bedroom