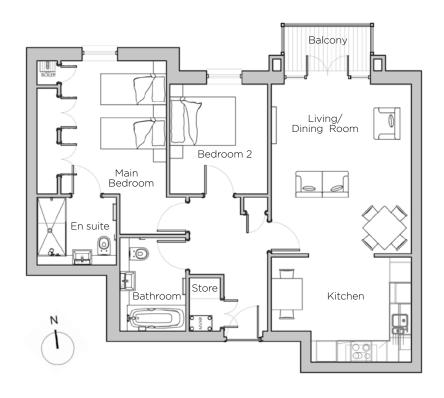

## Audley St George's Place

11 Chamberlain Place (E34) Second Floor Apartment

| Internal Measurements | Metric (m)         | Imperial (ft)      |
|-----------------------|--------------------|--------------------|
| Living/Dining Room    | 4.91 x 4.05        | 16'1" x 13'3"      |
| Kitchen               | 4.05 x 3.04        | 13'3" × 9'11"      |
| Main Bedroom          | 5.02 x 3.74        | 16'6" x 12'3"      |
| Bedroom 2             | 3.18 x 2.83        | 10'5" x 9'3"       |
| Total Apartment Area  | 78.4m <sup>2</sup> | 844ft <sup>2</sup> |

## Audley St George's Place

11 Chamberlain Place (E34) Second Floor Apartment

## 2 bedroom, second floor apartment

Located at the northern edge of St George's Place retirement village, this delightful two bedroom apartment is situated on the second floor of the new-build Chamberlain Place.

## Property specifications:

- New SieMatic kitchen with Corian worktops and integrated appliances
- Private timber-decked balcony from the living/dining room
- Main bedroom with fitted wardrobes and en suite shower
- Main bathroom and guest bedroom