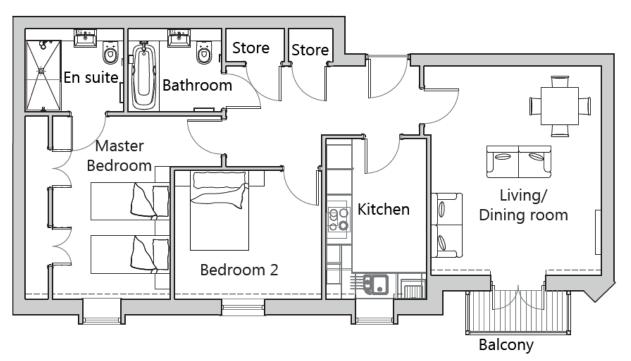

## Audley St George's Place

49 Chamberlain Place Two bedroom pre-owned apartment

|                       |               |                |                                             | Current | Potential |
|-----------------------|---------------|----------------|---------------------------------------------|---------|-----------|
| Internal Measurements | Metric (m)    | Imperial (ft)  | Very energy efficient - lower running costs |         |           |
|                       |               |                | (92 plus) A                                 |         |           |
| Living/Dining Room    | 4.49m x 4.25m | 16'4" x 13'11" | (81-91) B                                   | 86      | 86        |
|                       |               |                | (69-80)                                     |         |           |
| Kitchen               | 3.83m x 2.41m | 12'6" x 7'11"  | (55-68)                                     |         |           |
| Master Bedroom        | 4.70m x 4.37m | 15'5" x 14'4"  | (39-54)                                     |         |           |
|                       |               |                | (21-38)                                     |         |           |
| Bedroom 2             | 3.52m x 3.07m | 11'6" x 10'0"  | (1-20) G                                    |         |           |
|                       |               |                | Not energy efficient - higher running costs |         |           |
| Total Sq.ft 875       |               |                |                                             |         |           |

Audley St George's Place 2 Church Road, Edgbaston, West Midlands, B15 3SH 0121 293 1093 stgeorgesales@audleyvillages.co.uk www.audleyvillages.co.uk

Built in wardrobes in bedrooms have not been included in the overall dimensions. Maximum measurements shown. These pages are intended for marketing purposes only. Designs vary according to plot and all details should be checked at the Sales office. Oct 2016

## Audley St George's Place

49 Chamberlain Place Two bedroom pre-owned apartment

Photos are for illustration purposes only.