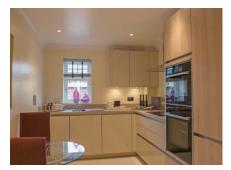

Property specifications:

- Spacious living/dining room
- Luxury Siematic kitchen
- Private west-facing timber-decked balcony
- Double fitted wardrobes in master bedroom
- Villeroy & Boch en suite and separate bathroom
- Two storage cupboards in hallway