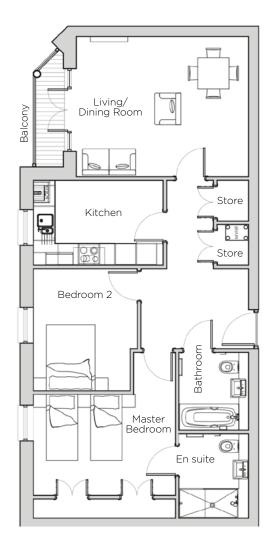

## Audley St George's Place

48 Chamberlain Place (E43) Third Floor Apartment

| Internal Measurements                                        | Metric (m)                                               | Imperial (ft)                                                  |
|--------------------------------------------------------------|----------------------------------------------------------|----------------------------------------------------------------|
| Living/Dining Room<br>Kitchen<br>Master Bedroom<br>Bedroom 2 | 4.94 x 4.03<br>3.73 x 2.45<br>4.77 x 4.08<br>3.51 x 2.99 | 16'2" x 13'2"<br>12'2" x 8'0"<br>15'7" x 13'4"<br>11'6" x 9'8" |
| Total Apartment Area                                         | 81m²                                                     | 872ft <sup>2</sup>                                             |

## Audley St George's Place

48 Chamberlain Place (E43) Third Floor Apartment

Property specifications:

- Spacious living/dining room
- Luxury Siematic kitchen
- Private west-facing timber-decked balcony
- Double fitted wardrobes in master bedroom
- Villeroy & Boch en suite and separate bathroom
- Two storage cupboards in hallway