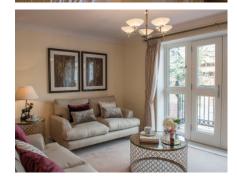

## 3 bedroom third floor apartment

This excellently located three bedroom apartment is set on the far east of Audley St George's Place enjoying east-facing views. With an abundance of space and storage, it will make a very special home.

## Property specifications:

- Large living room with French doors leading onto private timber-decked balcony
- · Beautiful SieMatic kitchen with dining space
- Master bedroom has double built-in wardrobe and shower en-suite
- Spacious second bedroom and good size study/third bedroom
- Wide hallway with two storage cupboards
- Separate bathroom