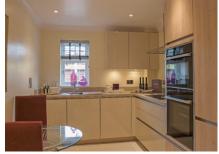

## Property specifications:

- Large living room with French doors leading onto private timber-decked balcony
- · Beautiful SieMatic kitchen with dining space
- Master bedroom has double built-in wardrobe and shower en-suite
- Spacious second bedroom and good size study/third bedroom
- Wide hallway with two storage cupboards
- Separate bathroom