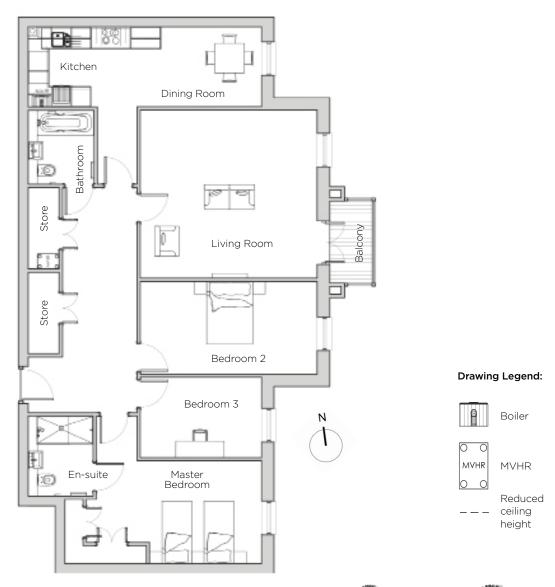

## Audley St George's Place

45 Chamberlain Place (E40) Third Floor Apartment

| Internal Measurements  | Metric (m)                     | Imperial (ft) |
|------------------------|--------------------------------|---------------|
| Living Room<br>Kitchen | 5.36m x 5.10m<br>7.07m x 2.43m |               |
| Master Bedroom         | 5.96m x 4.49m                  | 19'6" x 14'8" |
| Bedroom 2<br>Bedroom 3 | 5.36m x 2.81m<br>3.67m x 2.43m |               |
|                        |                                |               |

Total Apartment Area 127.3m<sup>2</sup> 1370ft<sup>2</sup>

Audley St George's Place 2 Church Road, Edgbaston, West Midlands B15 3SH 0121 454 5270 www.audleyvillages.co.uk

Built-in wardrobes in bedrooms have not been included in the overall dimensions. Maximum measurements shown. These pages are intended for marketing purposes only. Designs vary according to plot and all details should be checked at the Sales Office. March 2018

## Audley St George's Place

45 Chamberlain Place (E40) Third Floor Apartment

## 3 bedroom third floor apartment

This excellently located three bedroom apartment is set on the far east of Audley St George's Place enjoying east-facing views. With an abundance of space and storage, it will make a very special home.

## Property specifications:

- Large living room with French doors leading onto private timber-decked balcony
- · Beautiful SieMatic kitchen with dining space
- Master bedroom has double built-in wardrobe and shower en-suite
- Spacious second bedroom and good size study/third bedroom
- Wide hallway with two storage cupboards
- Separate bathroom