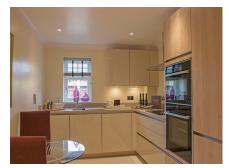

Property specifications:

- French doors leading from living/dining room onto private balcony
- Two fitted wardrobes and large en suite shower in master bedroom
- Two spacious storage cupboards in hallway
- Second bedroom and separate bathroom
- SieMatic kitchen with integrated appliances and Corian worktops