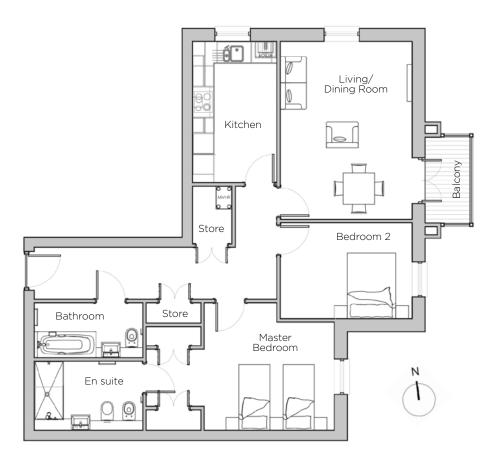

## Audley St George's Place

44 Chamberlain Place (E39) Third Floor Apartment

| Internal Measurements                                        | Metric (m)                                               | Imperial (ft)                                                    |
|--------------------------------------------------------------|----------------------------------------------------------|------------------------------------------------------------------|
| Living/Dining Room<br>Kitchen<br>Master Bedroom<br>Bedroom 2 | 5.14 × 3.81<br>4.08 × 2.44<br>5.43 × 3.69<br>3.81 × 2.77 | 16'10" x 12'5"<br>13'4" x 7'11"<br>17'9" x 12'1"<br>12'5" x 9'1" |
| Total Apartment Area                                         | 88.7m <sup>2</sup>                                       | 955ft <sup>2</sup>                                               |

## Audley St George's Place

44 Chamberlain Place (E39) Third Floor Apartment

## 2 bedroom, third floor apartment

This new build third floor apartment is light, airy and easily accessed by lift or stairs. On the corner of Audley St George's Place, trees surround the apartment. Both bedrooms and the living/dining room enjoy east-facing views of superb green space.

Property specifications:

- French doors leading from living/dining room onto private balcony
- Two fitted wardrobes and large en suite shower in master bedroom
- Two spacious storage cupboards in hallway
- Second bedroom and separate bathroom
- SieMatic kitchen with integrated appliances and Corian worktops