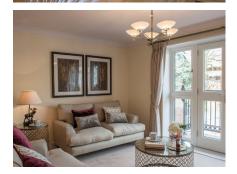

## 2 bedroom, third floor apartment

This new build third floor apartment is light, airy and easily accessed by lift or stairs. On the corner of Audley St George's Place, trees surround the apartment. Both bedrooms and the living/dining room enjoy east-facing views of superb green space.

Property specifications:

- French doors leading from living/dining room onto private balcony
- Two fitted wardrobes and large en suite shower in master bedroom
- Two spacious storage cupboards in hallway
- Second bedroom and separate bathroom
- SieMatic kitchen with integrated appliances and Corian worktops