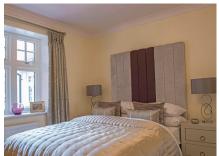

Property specifications:

- French doors leading from living/dining room onto private balcony
- Two fitted wardrobes and large en suite shower in master bedroom
- Two spacious storage cupboards in hallway
- Second bedroom and separate bathroom
- SieMatic kitchen with integrated appliances and Corian worktops