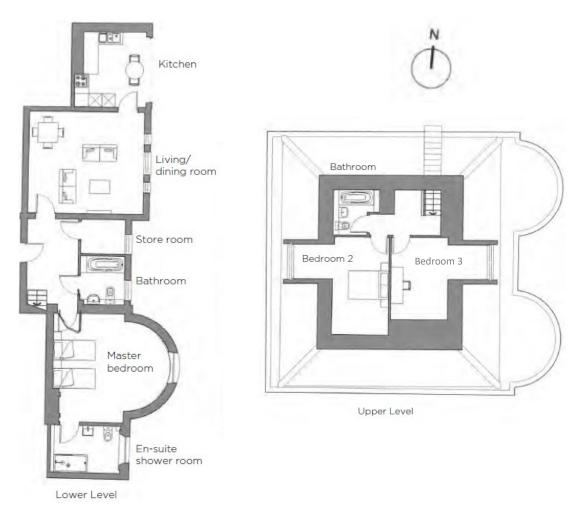

#### 3 St George's House

Three bedroom pre-owned duplex apartment

| Internal Measurements | Metric (m)    | Imperial (ft)  |                                                            | Current | Potential |
|-----------------------|---------------|----------------|------------------------------------------------------------|---------|-----------|
| Living/Dining Room    | 5.17m x 4.58m | 16'11" × 15'0" | Very energy efficient - lower running costs<br>(92 plus) A |         |           |
| Kitchen               | 3.38m x 3.20m | 11'11" × 10'6" | (81-91) B<br>(69-80) C                                     |         |           |
| Master Bedroom        | 5.26m x 4.91m | 17'3" x 16'1"  | (55-68) D<br>(39-54) E                                     | 68      | 68        |
| Bedroom 2             | 4.83m x 4.71m | 15'10" × 15'5" | (21-38)                                                    |         |           |
| Bedroom 3             | 4.72m x 4.07m | 15'5" × 13'4"  | Not energy efficient - higher running costs                |         |           |

### 3 bedroom duplex apartment

A spectacular duplex apartment with lift access, situated on the second and third floors of the Grade II listed St George's House, the centerpiece building at St George's place. The property boasts a large master bedroom with a beautiful regency bay window and is further complimented by an en suite shower room. On the third floor there are two additional bedrooms and a family bathroom.

Property specifications

- Master bedroom with stunning regency bay window and en suite shower room
- Two good sized guest bedrooms
  - Stunning views overlooking the gardens
- Spacious living/dining room
- Luxurious fully fitted kitchen with full height window
- Two family bathrooms
- Large storage cupboard