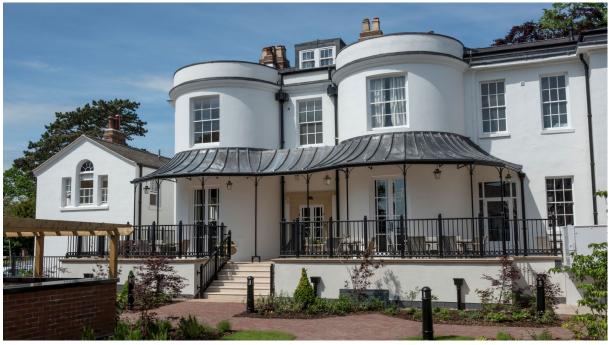

### 3 bedroom duplex apartment

A spectacular duplex apartment with lift access, situated on the second and third floors of the Grade II listed St George's House, the centerpiece building at St George's place. The property boasts a large master bedroom with a beautiful regency bay window and is further complimented by an en suite shower room. On the third floor there are two additional bedrooms and a family bathroom.

Property specifications

- Master bedroom with stunning regency bay window and en suite shower room
- Two good sized guest bedrooms
  - Stunning views overlooking the gardens
- Spacious living/dining room
- Luxurious fully fitted kitchen with full height window
- Two family bathrooms
- Large storage cupboard