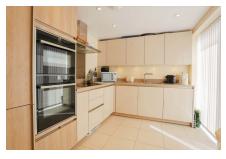

Property specifications

- Master bedroom with stunning regency bay window and en suite shower room
- Two good sized guest bedrooms
  - Stunning views overlooking the gardens
- Spacious living/dining room
- Luxurious fully fitted kitchen with full height window
- Two family bathrooms
- Large storage cupboard