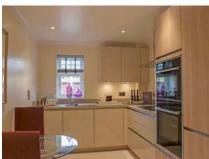

Property specifications:

- SieMatic kitchen with Corian worktops and space for a breakfast table
- Private terrace from the living/dining room
- Large fitted wardrobes and en suite shower in master bedroom
- Separate bathroom and second double bedroom