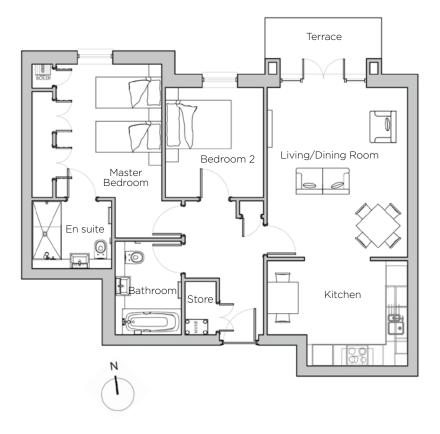

## Audley St George's Place

3 Chamberlain Place (E10) Ground Floor Apartment

| Internal Measurements                                        | Metric (m)                                               | Imperial (ft)                                                   |  |
|--------------------------------------------------------------|----------------------------------------------------------|-----------------------------------------------------------------|--|
| Living/Dining Room<br>Kitchen<br>Master Bedroom<br>Bedroom 2 | 4.91 × 4.05<br>4.05 × 3.04<br>5.02 × 3.74<br>3.18 × 2.83 | 16'1" × 13'3"<br>13'3" × 9'11"<br>16'6" × 12'3"<br>10'5" × 9'3" |  |
| Total Apartment Area                                         | 78.5m <sup>2</sup>                                       | 845ft <sup>2</sup>                                              |  |

## Audley St George's Place

3 Chamberlain Place (E10) Ground Floor Apartment

## 2 bedroom ground floor apartment

Situated in the new build development of Chamberlain Place, built to compliment the historic buildings within St George's Place retirement village, this two bedroom apartment provides a luxurious feel close to the facilities of St George's House.

Property specifications:

- SieMatic kitchen with Corian worktops and space for a breakfast table
- Private terrace from the living/dining room
- Large fitted wardrobes and en suite shower in master bedroom
- Separate bathroom and second double bedroom