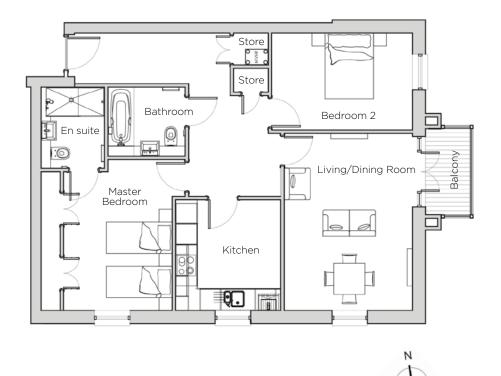

## Audley St George's Place

38 Chamberlain Place (E29) Second Floor Apartment

| Internal Measurements                                        | Metric (m)                                               | Imperial (ft)                                                   |
|--------------------------------------------------------------|----------------------------------------------------------|-----------------------------------------------------------------|
| Living/Dining Room<br>Kitchen<br>Master Bedroom<br>Bedroom 2 | 5.11 × 3.71<br>3.20 × 3.04<br>4.36 × 4.16<br>4.07 × 2.80 | 16'9" x 12'2"<br>10'5" x 9'11"<br>14'3" x 13'7"<br>13'4" x 9'2" |
| Total Apartment Area                                         | 84.9m <sup>2</sup>                                       | 914ft <sup>2</sup>                                              |

## Audley St George's Place

38 Chamberlain Place (E29) Second Floor Apartment

Property specifications:

- Lift and stairs access to all floors
- Living/dining room opens out onto a private balcony
- Master bedroom has a large fitted wardrobe and en suite bathroom
- Second bedroom enjoys east-facing views of green space
- Separate bathroom and two hallway store cupboards