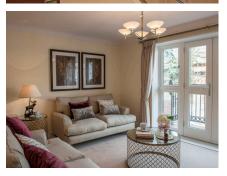

## 2 bedroom second floor apartment

This second floor apartment has its own private east-facing balcony overlooking landscaped gardens and plenty of green space. With a luxury SieMatic kitchen with integrated appliances and Corian worktops, this apartment is finished to the highest standard.

Property specifications:

- Lift and stairs access to all floors
- Living/dining room opens out onto a private balcony
- Master bedroom has a large fitted wardrobe and en suite bathroom
- Second bedroom enjoys east-facing views of green space
- Separate bathroom and two hallway store cupboards