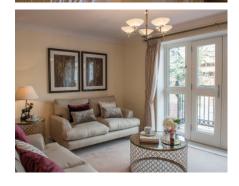

## 3 bedroom second floor apartment

This spectacular three bedroom apartment has space and light to create a peaceful atmosphere. The living room opens out onto a private east-facing balcony overlooking landscaped gardens and ample green space.

## Property specifications:

- SieMatic kitchen with integrated appliances and Corian worktops
- Private balcony
- Two storage cupboards in hallway
- Fitted wardrobes and en-suite shower in master bedroom
- Large second bedroom and a study which could also be used as a third bedroom
- Separate bathroom