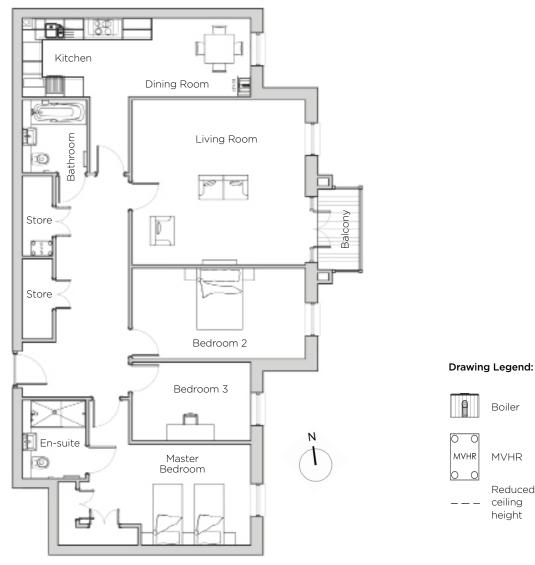

## Audley St George's Place

37 Chamberlain Place (E28) Second Floor Apartment

| Internal Measurements                                              | Metric (m)                                                                        | Imperial (ft)                                  |
|--------------------------------------------------------------------|-----------------------------------------------------------------------------------|------------------------------------------------|
| Living Room<br>Kitchen<br>Master Bedroom<br>Bedroom 2<br>Bedroom 3 | 5.36m x 5.10m<br>7.07m x 2.43m<br>5.96m x 4.49m<br>5.36m x 2.81m<br>3.67m x 2.43m | 23'2" x 7'11"<br>19'6" x 14'8"<br>17'5" x 9'2" |
| Total Apartment Area                                               | 127.2m <sup>2</sup>                                                               | 1369ft <sup>2</sup>                            |

Audley St George's Place 2 Church Road, Edgbaston, West Midlands B15 3SH 0121 454 5270 www.audleyvillages.co.uk

Boiler

MVHR

Reduced ceiling height

Built-in wardrobes in bedrooms have not been included in the overall dimensions. Maximum measurements shown. These pages are intended for marketing purposes only. Designs vary according to plot and all details should be checked at the Sales Office. March 2018

## Audley St George's Place

37 Chamberlain Place (E28) Second Floor Apartment

## 3 bedroom second floor apartment

This spectacular three bedroom apartment has space and light to create a peaceful atmosphere. The living room opens out onto a private east-facing balcony overlooking landscaped gardens and ample green space.

## Property specifications:

- SieMatic kitchen with integrated appliances and Corian worktops
- Private balcony
- Two storage cupboards in hallway
- Fitted wardrobes and en-suite shower in master bedroom
- Large second bedroom and a study which could also be used as a third bedroom
- Separate bathroom