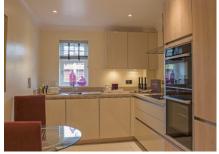

## Property specifications:

- SieMatic kitchen with integrated appliances and Corian worktops
- Private balcony
- Two storage cupboards in hallway
- Fitted wardrobes and en-suite shower in master bedroom
- Large second bedroom and a study which could also be used as a third bedroom
- Separate bathroom