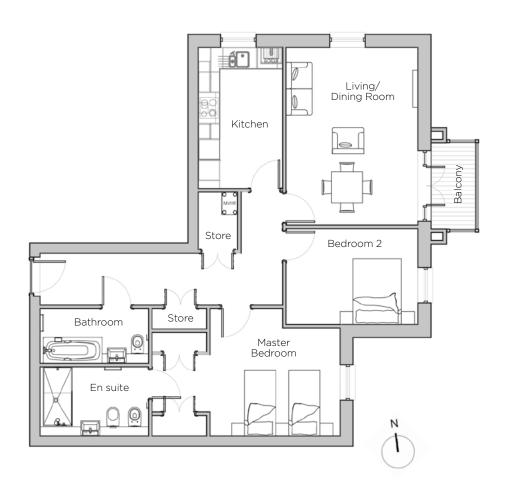

## Audley St George's Place

36 Chamberlain Place (E27) Second Floor Apartment

| Internal Measurements                                        | Metric (m)                                               | Imperial (ft)                                                    |
|--------------------------------------------------------------|----------------------------------------------------------|------------------------------------------------------------------|
| Living/Dining Room<br>Kitchen<br>Master Bedroom<br>Bedroom 2 | 5.14 × 3.80<br>4.08 × 2.42<br>5.43 × 3.69<br>3.80 × 2.77 | 16'10" x 12'5"<br>13'4" x 7'11"<br>17'9" x 12'1"<br>12'5" x 9'1" |
| Total Apartment Area                                         | 88.7m <sup>2</sup>                                       | 955ft²                                                           |

## 2 bedroom, second floor apartment

A luxurious two double bedroom apartment with a high-quality SieMatic kitchen, fitted wardrobes and en suite shower room in the master bedroom and a private east-facing balcony leading from the light dual-aspect living/dining room.

Property specifications:

- Two separate fitted wardrobes either side of the master bedroom
- En suite shower and separate main bathroom
- East-facing window in second bedroom
- Private balcony
- Luxury kitchen with integrated appliances and Corian worktops
- Two storage cupboards in hallway