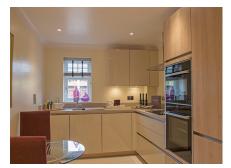

Property specifications:

- Two separate fitted wardrobes either side of the master bedroom
- En suite shower and separate main bathroom
- East-facing window in second bedroom
- Private balcony
- Luxury kitchen with integrated appliances and Corian worktops
- Two storage cupboards in hallway