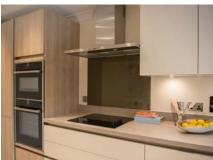

Property specifications:

- French doors leading from living/dining room onto private balcony
- Fitted wardrobes and en suite shower in master bedroom
- Spacious storage cupboard in hallway
- Large guest bedroom and separate bathroom
- SieMatic kitchen with integrated appliances and Corian worktops