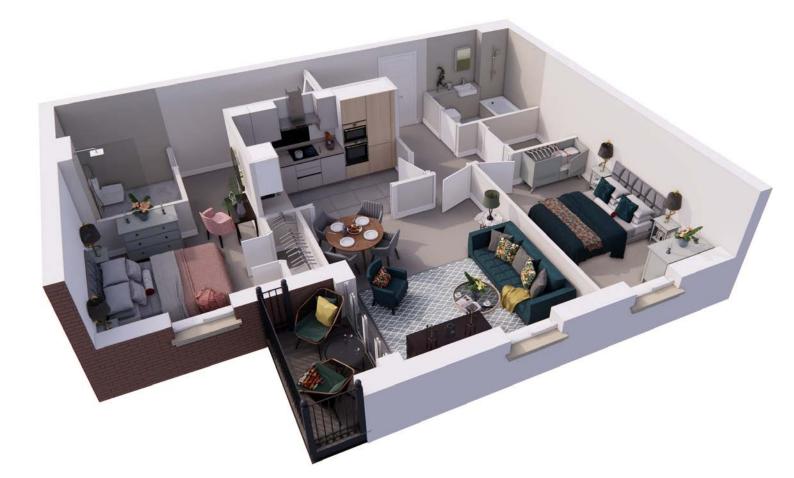

## Audley St George's Place

35 Chamberlain Place (E26) Second Floor Apartment

| Internal Measurements | Metric (m)         | Imperial (ft)      |
|-----------------------|--------------------|--------------------|
| Living/Dining Room    | 5.59 x 3.73        | 18'5" x 12'0"      |
| Kitchen               | 3.67 x 2.35        | 12'0" x 7'9"       |
| Master Bedroom        | 5.65 x 3.97        | 18'6" × 13'0"      |
| Bedroom 2             | 4.59 x 2.83        | 15'1" × 9'3"       |
| Total Apartment Area  | 81.1m <sup>2</sup> | 873ft <sup>2</sup> |

## Audley St George's Place

35 Chamberlain Place (E26) Second Floor Apartment

## 2 bedroom, second floor apartment

This second floor apartment lies at the top edge of St George's Place retirement village with a delightful east-facing private balcony and two spacious double bedrooms.

Property specifications:

- French doors leading from living/dining room onto private balcony
- Fitted wardrobes and en suite shower in master bedroom
- Spacious storage cupboard in hallway
- Large guest bedroom and separate bathroom
- SieMatic kitchen with integrated appliances and Corian worktops