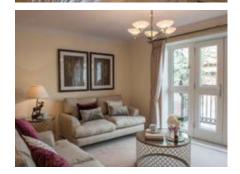

## 2 bedroom, first floor apartment

A beautiful apartment with a good deal of storage space, luxury kitchen and a light living/dining room with an east-facing balcony looking out over the landscaped courtyard of St George's Place retirement village.

Property specifications:

- French doors from living/dining room leading onto private balcony
- SieMatic kitchen with Corian worktops and space for a breakfast table
- Two double bedrooms with east-facing windows
- Two storage cupboards in hallway
- Bathroom and separate en suite shower room in master bedroom