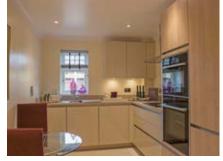

Property specifications:

- French doors from living/dining room leading onto private balcony
- SieMatic kitchen with Corian worktops and space for a breakfast table
- Two double bedrooms with east-facing windows
- Two storage cupboards in hallway
- Bathroom and separate en suite shower room in master bedroom