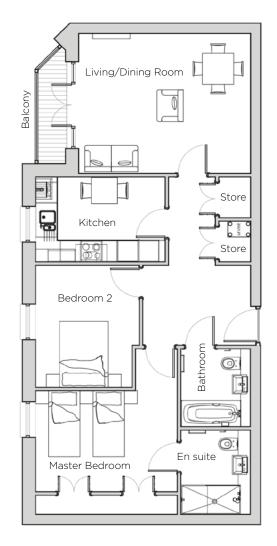

## Audley St George's Place

32 Chamberlain Place (E19) First Floor Apartment

| Internal Measurements                                        | Metric (m)                                               | Imperial (ft)                                                  |
|--------------------------------------------------------------|----------------------------------------------------------|----------------------------------------------------------------|
| Living/Dining Room<br>Kitchen<br>Master Bedroom<br>Bedroom 2 | 4.94 x 4.03<br>3.71 x 2.45<br>4.77 x 4.07<br>3.51 x 2.97 | 16'2" x 13'2"<br>12'1" x 8'0"<br>15'7" x 13'4"<br>11'6" x 9'8" |
| Total Apartment Area                                         | 81m²                                                     | 872ft²                                                         |

## Audley St George's Place

32 Chamberlain Place (E19) First Floor Apartment

## 2 bedroom, first floor apartment

A beautiful apartment with a good deal of storage space, luxury kitchen and a light living/dining room with an east-facing balcony looking out over the landscaped courtyard of St George's Place retirement village.

Property specifications:

- French doors from living/dining room leading onto private balcony
- SieMatic kitchen with Corian worktops and space for a breakfast table
- Two double bedrooms with east-facing windows
- Two storage cupboards in hallway
- Bathroom and separate en suite shower room in master bedroom