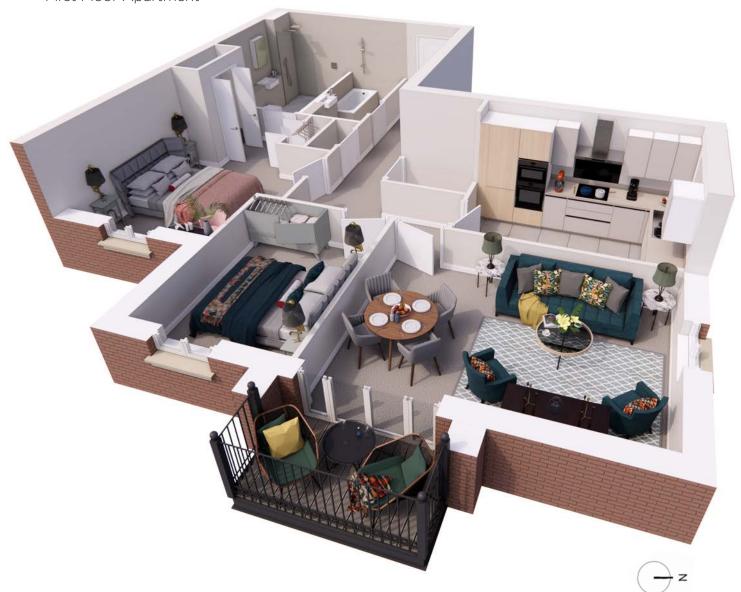

## Audley St George's Place

28 Chamberlain Place (E15) First Floor Apartment

| Internal Measurements                                        | Metric (m)                                               | Imperial (ft)                                                   |
|--------------------------------------------------------------|----------------------------------------------------------|-----------------------------------------------------------------|
| Living/Dining Room<br>Kitchen<br>Master Bedroom<br>Bedroom 2 | 5.14 × 3.80<br>4.08 × 2.44<br>5.43 × 3.69<br>3.82 × 2.77 | 16'10" x 12'5"<br>13'4" x 8'0"<br>17'9" x 12'1"<br>9'84" x 9'1" |
| Total Apartment Area                                         | 88.7m <sup>2</sup>                                       | 955ft²                                                          |

## Audley St George's Place

28 Chamberlain Place (E15) First Floor Apartment

## 2 bedroom, first floor apartment

A dual aspect, two bedroom apartment within the new build Chamberlain Place development. An east-facing balcony looks across landscaped grounds and fields beyond.

Property specifications:

- SieMatic kitchen with Corian worktops and integrated appliances
- Two storage cupboards in hallway as well as fitted wardrobes in the master bedroom
- En suite shower plus additional bathroom
- French doors from living/dining room leading onto east-facing balcony