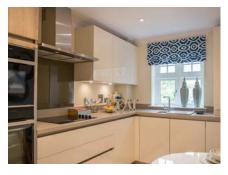

Property specifications:

- Master bedroom with south-facing window and fitted wardrobes
- Two storage cupboards in spacious hallway
- En suite shower as well as separate main bathroom
- Feature bay window in second bedroom
- Luxury fitted kitchen with Corian worktops
- French doors from living/dining room onto south-facing balcony