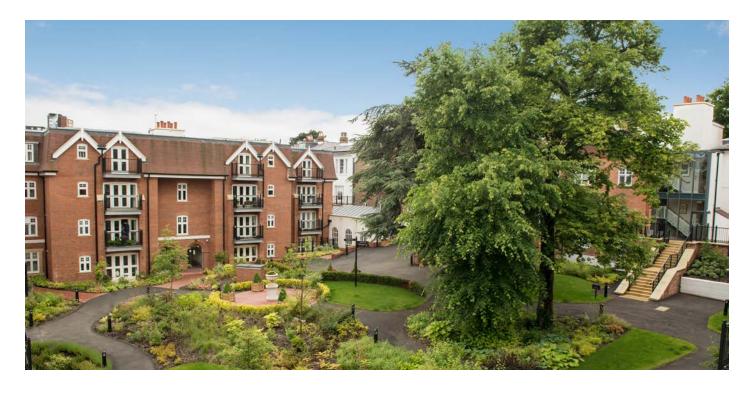

t Floor Apartment



| Internal Measurements |
|-----------------------|
|-----------------------|

Metric (m)

4.99 x 4.25

3.81 × 2.41 4.70 × 4.37

3.06 x 3.52

82.5m<sup>2</sup>

Living/Dining Room Kitchen Master Bedroom Bedroom 2

Total Apartment Area

Audley St George's Place 2 Church Road Edgbaston, West Midlands B15 3SH 0121 454 5270 www.audleyvillages.co.uk 16'4" × 13'11" 12'6" × 7'10" 15'5" × 14'4" 10'0" × 11'6"

Imperial (ft)

 $888 ft^2$ 





Built-in wardrobes in bedrooms have not been included in the overall dimensions. Maximum measurements shown. These pages are intended for marketing purposes only. Designs vary according to plot and all details should be checked at the Sales Office. August 2020

## Audley St George's Place

25 Chamberlain Place (E20) First Floor Apartment









## 2 bedroom, first floor apartment

This bright, modern apartment benefits from a large south-facing private balcony overlooking landscaped grounds, as well as features such as a large bay window in the guest bedroom.

Property specifications:

- Master bedroom with south-facing window and fitted wardrobes
- Two storage cupboards in spacious hallway
- En suite shower as well as separate main bathroom
- Feature bay window in second bedroom
- Luxury fitted kitchen with Corian worktops
- French doors from living/dining room onto south-facing balcony

Audley St George's Place 2 Church Road Edgbaston, West Midlands B15 3SH 0121 454 5270 www.audleyvillages.co.uk