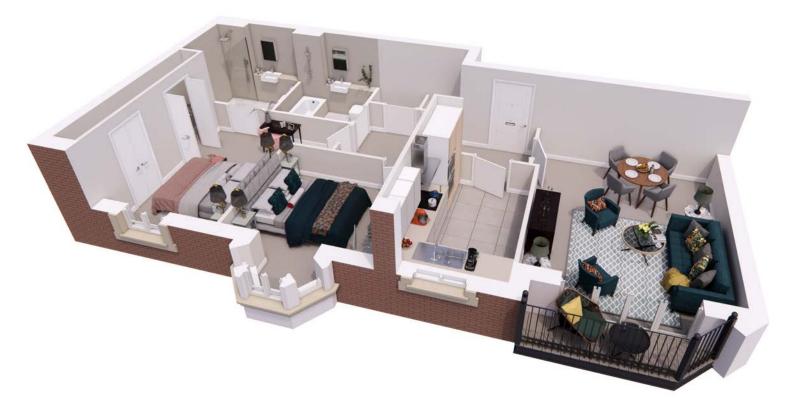

## Audley St George's Place

25 Chamberlain Place (E20) First Floor Apartment

| Internal Measurements |
|-----------------------|
|-----------------------|

Metric (m)

4.99 x 4.25

3.81 × 2.41 4.70 × 4.37

3.06 x 3.52

82.5m<sup>2</sup>

Living/Dining Room Kitchen Master Bedroom Bedroom 2

Total Apartment Area

Audley St George's Place 2 Church Road Edgbaston, West Midlands B15 3SH 0121 454 5270 www.audleyvillages.co.uk 16'4" × 13'11" 12'6" × 7'10" 15'5" × 14'4" 10'0" × 11'6"

Imperial (ft)

 $888 ft^2$ 

Built-in wardrobes in bedrooms have not been included in the overall dimensions. Maximum measurements shown. These pages are intended for marketing purposes only. Designs vary according to plot and all details should be checked at the Sales Office. August 2020

## 2 bedroom, first floor apartment

This bright, modern apartment benefits from a large south-facing private balcony overlooking landscaped grounds, as well as features such as a large bay window in the guest bedroom.

Property specifications:

- Master bedroom with south-facing window and fitted wardrobes
- Two storage cupboards in spacious hallway
- En suite shower as well as separate main bathroom
- Feature bay window in second bedroom
- Luxury fitted kitchen with Corian worktops
- French doors from living/dining room onto south-facing balcony