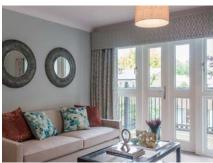

## 2 bedroom, first floor apartment

This bright, modern apartment benefits from a large south-facing private balcony overlooking landscaped grounds, as well as features such as a large bay window in the guest bedroom.

Property specifications:

- Master bedroom with south-facing window and fitted wardrobes
- Two storage cupboards in spacious hallway
- En suite shower as well as separate main bathroom
- Feature bay window in second bedroom
- Luxury fitted kitchen with Corian worktops
- French doors from living/dining room onto south-facing balcony