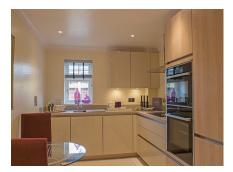

Property specifications:

- Master bedroom with south-facing window and fitted wardrobes
- Two storage cupboards in spacious hallway
- En suite shower as well as separate main bathroom
- Feature bay window in second bedroom
- Luxury fitted kitchen with Corian worktops
- French doors from living/dining room onto south-facing balcony