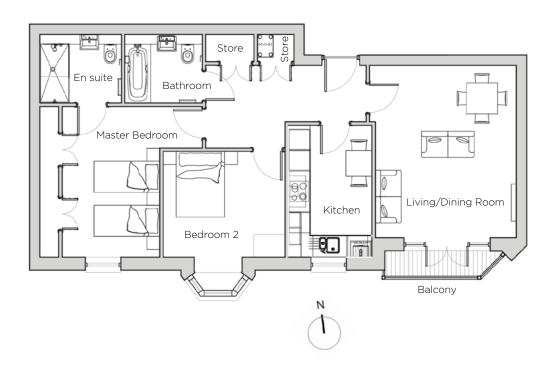

## Audley St George's Place

25 Chamberlain Place (E20) First Floor Apartment

| Internal Measurements                                        | Metric (m)                                               | Imperial (ft)                                                     |
|--------------------------------------------------------------|----------------------------------------------------------|-------------------------------------------------------------------|
| Living/Dining Room<br>Kitchen<br>Master Bedroom<br>Bedroom 2 | 4.99 x 4.25<br>3.81 x 2.41<br>4.70 x 4.37<br>3.06 x 3.52 | 16'4" × 13'11"<br>12'6" × 7'10"<br>15'5" × 14'4"<br>10'0" × 11'6" |
| Total Apartment Area                                         | 82.5m <sup>2</sup>                                       | 888ft²                                                            |

## Audley St George's Place

25 Chamberlain Place (E20) First Floor Apartment

## 2 bedroom, first floor apartment

This bright, modern apartment benefits from a large south-facing private balcony overlooking landscaped grounds, as well as features such as a large bay window in the guest bedroom.

Property specifications:

- Master bedroom with south-facing window and fitted wardrobes
- Two storage cupboards in spacious hallway
- En suite shower as well as separate main bathroom
- Feature bay window in second bedroom
- Luxury fitted kitchen with Corian worktops
- French doors from living/dining room onto south-facing balcony