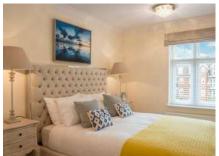

Property specifications:

- Living/dining room with French doors onto private west-facing terrace
- Ensuite shower room and additional bathroom
- Master bedroom with fitted wardrobes
- SieMatic kitchen with Corian worktops and integrated appliances