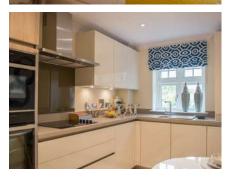

Property specifications:

- Living/dining room with French doors onto private west-facing terrace
- Ensuite shower room and additional bathroom
- Master bedroom with fitted wardrobes
- SieMatic kitchen with Corian worktops and integrated appliances