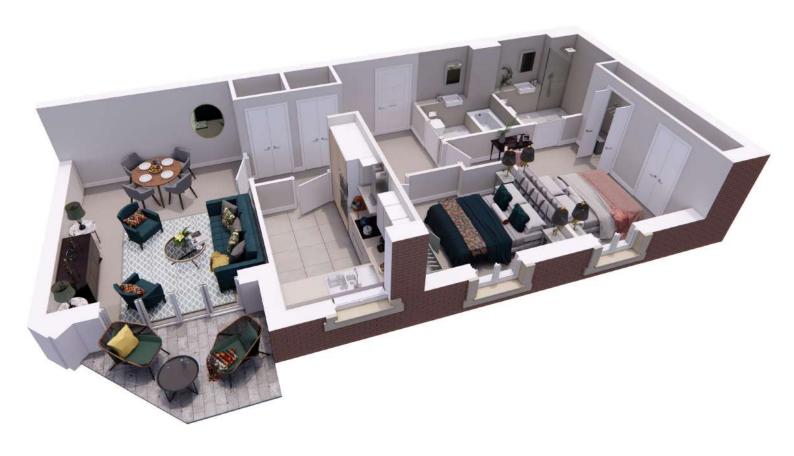

## Audley St George's Place

24 Chamberlain Place (E08) Ground Floor Apartment

| Internal Measurements                           | Metric (m)                                | Imperial (ft)                                  |
|-------------------------------------------------|-------------------------------------------|------------------------------------------------|
| Living/Dining Room<br>Kitchen<br>Master Bedroom | 4.94 x 4.03<br>3.73 x 2.45<br>4.08 x 4.77 | 16'2" x 13'2"<br>12'3" x 8'0"<br>13'4" x 15'7" |
| Bedroom 2  Total Apartment Area                 | 3.51 x 2.82<br>81m <sup>2</sup>           | 11'6" x 9'3"<br>872ft <sup>2</sup>             |

## Audley St George's Place

24 Chamberlain Place (E08) Ground Floor Apartment

## 2 bedroom, ground floor apartment

A delightful west-facing two bedroom apartment positioned overlooking a landscaped courtyard from the private terrace. A high-quality finish gives this property a feeling of elegance and luxury.

Property specifications:

- Living/dining room with French doors onto private west-facing terrace
- Ensuite shower room and additional bathroom
- Master bedroom with fitted wardrobes
- SieMatic kitchen with Corian worktops and integrated appliances