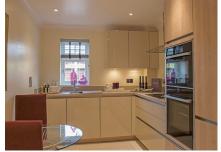

### Property specifications:

- Living/dining room with French doors onto private west-facing terrace
- En-suite shower room and additional bathroom
- Master bedroom with fitted wardrobes
- SieMatic kitchen with Corian worktops and integrated appliances