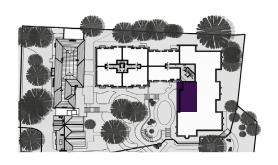

# Audley St George's Place

24 Chamberlain Place (E08) Ground Floor Apartment

### 2 bedroom ground floor apartment

A delightful west-facing two bedroom apartment positioned overlooking a landscaped courtyard from the private terrace. A high-quality finish gives this property a feeling of elegance and luxury.