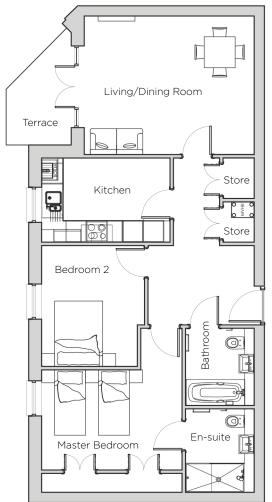

# Audley St George's Place

24 Chamberlain Place (E08) Ground Floor Apartment

#### Drawing Legend:

Boiler

MVHR

Reduced

— ceiling

height

| Internal Measurements         | Metric (m)                     | Imperial (ft)      |
|-------------------------------|--------------------------------|--------------------|
| Living/Dining Room<br>Kitchen | 4.94m x 4.03m<br>3.73m x 2.45m |                    |
| Master Bedroom                | 4.08m x 4.77m                  | 13'4" × 15'7"      |
| Bedroom 2                     | 3.51m x 2.82m                  | 11'6" x 9'3"       |
| Total Apartment Area          | 81m <sup>2</sup>               | 872ft <sup>2</sup> |

### 2 bedroom ground floor apartment

A delightful west-facing two bedroom apartment positioned overlooking a landscaped courtyard from the private terrace. A high-quality finish gives this property a feeling of elegance and luxury.

### Property specifications:

- Living/dining room with French doors onto private west-facing terrace
- En-suite shower room and additional bathroom
- Master bedroom with fitted wardrobes
- SieMatic kitchen with Corian worktops and integrated appliances