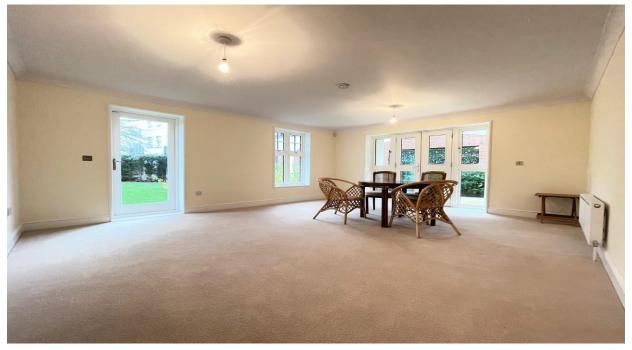

### Two bedroom, ground floor apartment

This ground floor, two bedroom apartment is situated close to the central facilities and benefits from a dual aspect light & bright spacious living room. The apartment has a separate fully fitted SieMatic kitchen with integrated Neff appliances. The property boasts a generous modern double en suite bathroom from the master bedroom and a separate second bathroom with a full-size bath.

Property specifications:

- Light & airy dual aspect living room
- Large paved private terrace
- Located close to the central facilities (Audley Club).
- Master bedroom with double en suite
- Spacious hallway