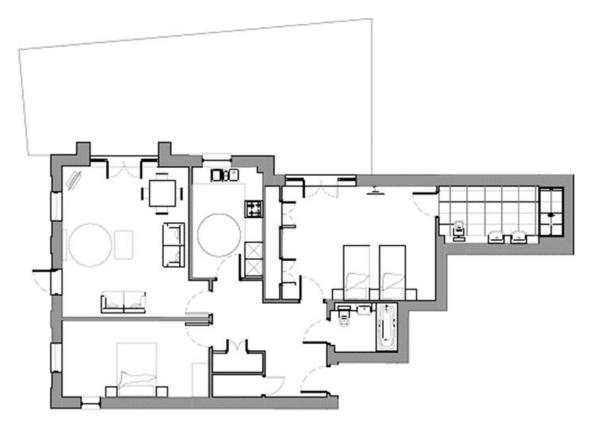

#### **Internal Measurements** Metric (m) Imperial (ft) Score Energy rating Current Potential 92+ Living/Dining Room 6.00m x .4.00m 19'8" x 13'1" 81-91 90 | B 0 | B Kitchen 2.90m x 2.48m 9'6" x 8'1" 69-80 Master Bedroom 5.30m x 5.16m 17'4" x 16'11" 55-68 D 39-54 Bedroom 2 5.16m x 2.70m 16' 11" x 8' 10" 21-38 12.23m x 4.05m 1-20 40' 14" x 13' 2" Terrace

Audley St George's Place 2 Church Road, Edgbaston, West Midlands, B15 3SH 0121 293 1093 stgeorgessales@audleyvillages.co.uk www.audleyvillages.co.uk

Total Sq. Ft 1078

Built in wardrobes in bedrooms have not been included in the overall dimensions. Maximum measurements shown. These pages are intended for marketing purposes only. Designs vary according to plot and all details should be checked at the Sales office. July 2015