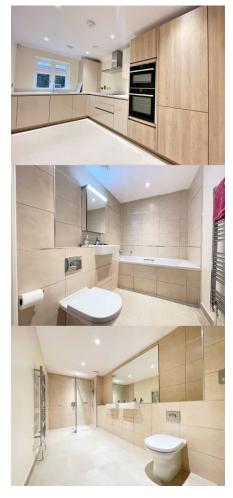

### Two bedroom, ground floor apartment

This ground floor, two bedroom apartment is situated close to the central facilities and benefits from a dual aspect light & bright spacious living room. The apartment has a separate fully fitted SieMatic kitchen with integrated Neff appliances. The property boasts a generous modern double en suite bathroom from the master bedroom and a separate second bathroom with a full-size bath.