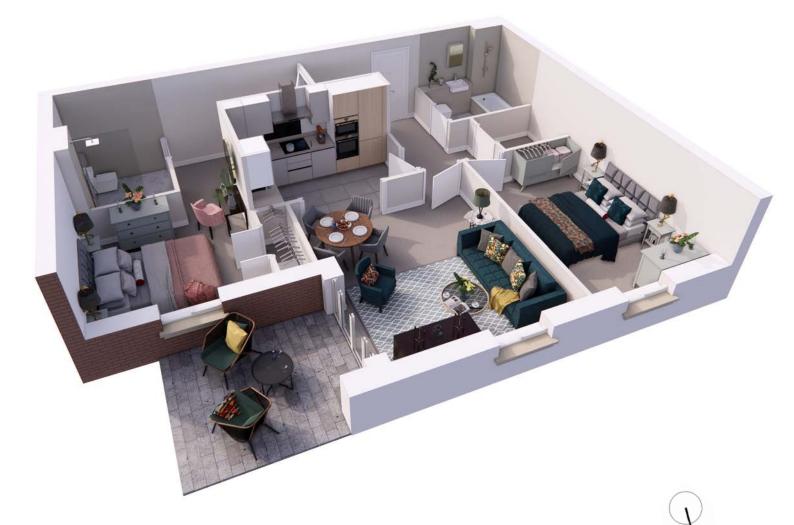

## Audley St George's Place

19 Chamberlain Place (E02) Ground Floor Apartment

| Internal Measurements                                        | Metric (m)                                               | Imperial (ft)                                                   |
|--------------------------------------------------------------|----------------------------------------------------------|-----------------------------------------------------------------|
| Living/Dining Room<br>Kitchen<br>Master Bedroom<br>Bedroom 2 | 4.54 x 3,73<br>3.67 x 2.35<br>5.65 x 3.97<br>4.59 x 2.83 | 14'11" x 12'3"<br>12'0" x 7'9"<br>81'6" x 13'0"<br>15'1" x 9'3" |
| Total Apartment Area                                         | 81.5m <sup>2</sup>                                       | 874ft <sup>2</sup>                                              |

## 2 bedroom, ground floor apartment

This luxurious property has two spacious bedrooms, with an en suite shower room in the master bedroom, as well as a private terrace, within the new build Chamberlain Place.

Property specifications:

- Large second bedroom
- Large storage area off hallway
- Living/dining room with patio doors leading onto a private terrace
- Luxury fitted kitchen
- Fitted wardrobe in master bedroom