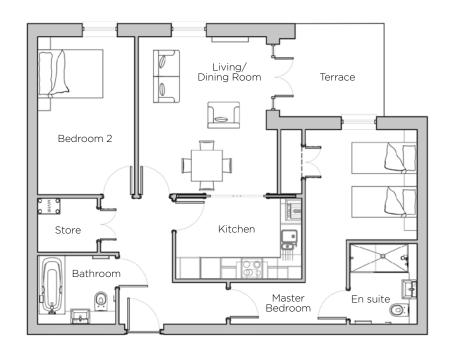

## Audley St George's Place

19 Chamberlain Place (E02) Ground Floor Apartment

| Internal Measurements                                        | Metric (m)                                               | Imperial (ft)                                                   |
|--------------------------------------------------------------|----------------------------------------------------------|-----------------------------------------------------------------|
| Living/Dining Room<br>Kitchen<br>Master Bedroom<br>Bedroom 2 | 4.54 x 3,73<br>3.67 x 2.35<br>5.65 x 3.97<br>4.59 x 2.83 | 14'11" × 12'3"<br>12'0" × 7'9"<br>81'6" × 13'0"<br>15'1" × 9'3" |
| Total Apartment Area                                         | 81.5m <sup>2</sup>                                       | 874ft <sup>2</sup>                                              |

## Audley St George's Place

19 Chamberlain Place (E02) Ground Floor Apartment

## 2 bedroom, ground floor apartment

This luxurious property has two spacious bedrooms, with an en suite shower room in the master bedroom, as well as a private terrace, within the new build Chamberlain Place.

Property specifications:

- Large second bedroom
- Large storage area off hallway
- Living/dining room with patio doors leading onto a private terrace
- Luxury fitted kitchen
- Fitted wardrobe in master bedroom