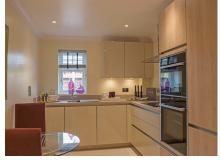

Property specifications:

- Large second bedroom
- Large storage area off hallway
- Living/dining room with patio doors leading onto a private terrace
- Luxury fitted kitchen
- Fitted wardrobe in master bedroom