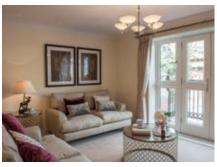

Property specifications:

- Large living/dining room leading out to a private terrace
- SieMatic kitchen with integrated appliances
- Separate main bathroom and guest bedroom
- En suite shower and fitted wardrobes in master bedroom