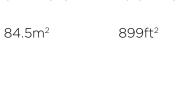

## 18 Chamberlain Place (E01) Ground Floor Apartment

N

| Internal Measurements                                        | Metric (m)                                               | Imperial (ft)                                                      |  |
|--------------------------------------------------------------|----------------------------------------------------------|--------------------------------------------------------------------|--|
| Living/Dining Room<br>Kitchen<br>Master Bedroom<br>Bedroom 2 | 5.64 x 3.91<br>3.91 x 2.43<br>4.70 x 4.45<br>3.24 x 3.15 | 18'6" × 12'10"<br>12'10" × 7'11"<br>15'5" × 14'7"<br>10'8" × 10'4" |  |
| Total Apartment Area                                         | 84.5m <sup>2</sup>                                       | 899ft <sup>2</sup>                                                 |  |