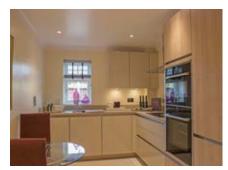

Property specifications:

- Large living/dining room leading out to a private terrace
- SieMatic kitchen with integrated appliances
- Separate main bathroom and guest bedroom
- En suite shower and fitted wardrobes in master bedroom