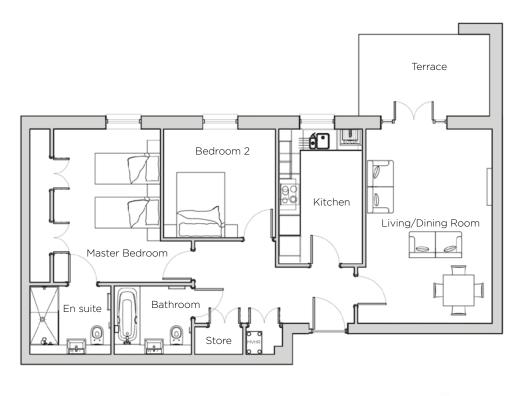

## 18 Chamberlain Place (E01) Ground Floor Apartment

N

| Internal Measurements                                        | Metric (m)                                               | Imperial (ft)                                                      |  |
|--------------------------------------------------------------|----------------------------------------------------------|--------------------------------------------------------------------|--|
| Living/Dining Room<br>Kitchen<br>Master Bedroom<br>Bedroom 2 | 5.64 x 3.91<br>3.91 x 2.43<br>4.70 x 4.45<br>3.24 x 3.15 | 18'6" × 12'10"<br>12'10" × 7'11"<br>15'5" × 14'7"<br>10'8" × 10'4" |  |
| Total Apartment Area                                         | 84.5m <sup>2</sup>                                       | 899ft <sup>2</sup>                                                 |  |

## 2 bedroom, ground floor apartment

Situated within the stylish new building Chamberlain Place, this two bedroom apartment benefits from a luxury kitchen, en suite and a private terrace at the northern edge of the village.

Property specifications:

- Large living/dining room leading out to a private terrace
- SieMatic kitchen with integrated appliances
- Separate main bathroom and guest bedroom
- En suite shower and fitted wardrobes in master bedroom