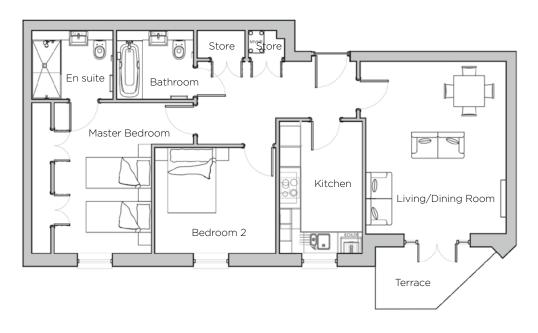

## Audley St George's Place

17 Chamberlain Place (E04) Ground Floor Apartment

| Internal Measurements                                        | Metric (m)                                               | Imperial (ft)                                                     |
|--------------------------------------------------------------|----------------------------------------------------------|-------------------------------------------------------------------|
| Living/Dining Room<br>Kitchen<br>Master Bedroom<br>Bedroom 2 | 5.00 x 4.25<br>3.83 x 2.41<br>4.70 x 4.37<br>3.52 x 3.07 | 16'4" × 13'11"<br>12'6" × 7'10"<br>15'5" × 14'4"<br>11'6" × 10'0" |
| Total Apartment Area                                         | 81.5m <sup>2</sup>                                       | 877ft <sup>2</sup>                                                |

## Audley St George's Place

17 Chamberlain Place (E04) Ground Floor Apartment

## 2 bedroom ground floor apartment

A stunning apartment with a private, south-facing terrace which leads onto the landscaped courtyard at the centre of St George's Place retirement village.

Property specifications:

- Light and spacious living room with French doors leading out to the private terrace
- Master bedroom and guest bedroom both with south-facing aspect
- Fitted wardrobes in master bedroom
- En suite shower plus main bathroom
- Fully fitted kitchen with SieMatic units and Corian worktops