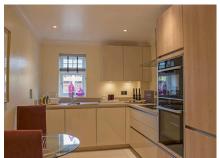

- Light and spacious living room with French doors leading out to the private terrace
- Master bedroom and guest bedroom both with south-facing aspect
- Fitted wardrobes in master bedroom
- En suite shower plus main bathroom
- Fully fitted kitchen with SieMatic units and Corian worktops