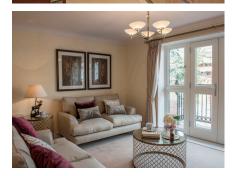

## 2 bedroom ground floor apartment

A stunning apartment with a private, south-facing terrace which leads onto the landscaped courtyard at the centre of St George's Place retirement village.

Property specifications:

- Light and spacious living room with French doors leading out to the private terrace
- Master bedroom and guest bedroom both with south-facing aspect
- Fitted wardrobes in master bedroom
- En suite shower plus main bathroom
- Fully fitted kitchen with SieMatic units and Corian worktops