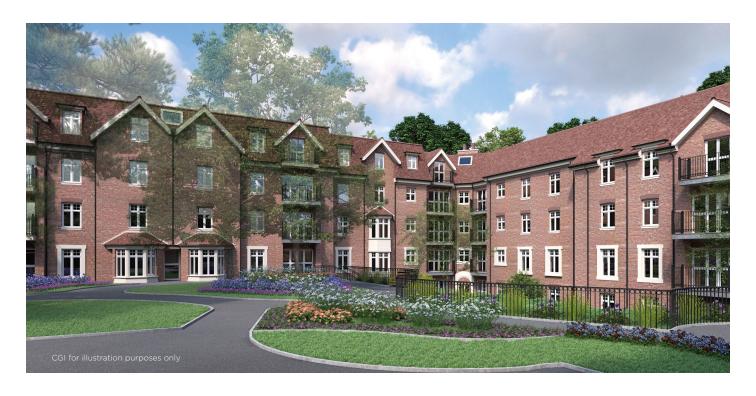

r Bedroom<br>Bedroom 2 | 5.31 × 4.05<br>4.05 × 3.04<br>5.31 × 4.31<br>3.58 × 2.83 | 17'5" × 13'3"<br>13'3" × 9'11"<br>17'5" × 14'1"<br>11'8" × 9'3" |
| Total Apartment Area                                         | 82.4m <sup>2</sup>                                       | 887ft²                                                          |



Audley St George's Place 2 Church Road Edgbaston, West Midlands B15 3SH 0121 454 5270 www.audleyvillages.co.uk

Built-in wardrobes in bedrooms have not been included in the overall dimensions.

Maximum measurements shown. These pages are intended for marketing purposes only.

Designs vary according to plot and all details should be checked at the Sales Office.

March 2019



## Audley St George's Place

16 Chamberlain Place (E47) Third Floor Apartment









## 2 bedroom, third floor apartment

With a sunny south-facing aspect, this top floor apartment is awash with natural light and a sense of calm, looking over the heart of St George's Place retirement village.

Property specifications:

- Spacious master bedroom with fitted wardrobes across one wall
- Main bathroom plus separate en suite shower room
- High quality SieMatic kitchen with integrated appliances
- Guest bedroom with south-facing window
- Private balcony

Audley St George's Place 2 Church Road Edgbaston, West Midlands B15 3SH 0121 454 5270 www.audleyvillages.co.uk