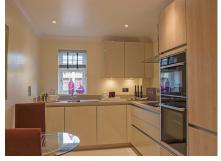

Property specifications:

- Spacious master bedroom with fitted wardrobes across one wall
- Main bathroom plus separate en suite shower room
- High quality SieMatic kitchen with integrated appliances
- Guest bedroom with south-facing window
- Private balcony