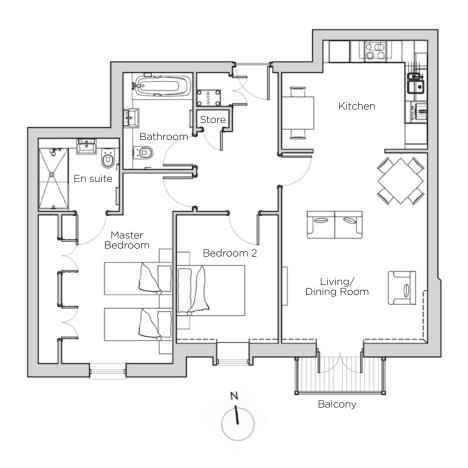

## Audley St George's Place

16 Chamberlain Place (E47) Third Floor Apartment

| Internal Measurements                                        | Metric (m)                                               | Imperial (ft)                                                   |
|--------------------------------------------------------------|----------------------------------------------------------|-----------------------------------------------------------------|
| Living/Dining Room<br>Kitchen<br>Master Bedroom<br>Bedroom 2 | 5.31 × 4.05<br>4.05 × 3.04<br>5.31 × 4.31<br>3.58 × 2.83 | 17'5" × 13'3"<br>13'3" × 9'11"<br>17'5" × 14'1"<br>11'8" × 9'3" |
| Total Apartment Area                                         | 82.4m <sup>2</sup>                                       | 887ft²                                                          |

## 2 bedroom, third floor apartment

With a sunny south-facing aspect, this top floor apartment is awash with natural light and a sense of calm, looking over the heart of St George's Place retirement village.

Property specifications:

- Spacious master bedroom with fitted wardrobes across one wall
- Main bathroom plus separate en suite shower room
- High quality SieMatic kitchen with integrated appliances
- Guest bedroom with south-facing window
- Private balcony