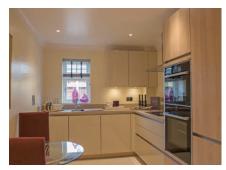

Property specifications:

- Lift and stairs access to all floors
- Private balcony from living/dining room
- Luxury kitchen with west aspect
- Fitted wardrobes across one wall of master bedroom
- En suite shower plus separate main bathroom