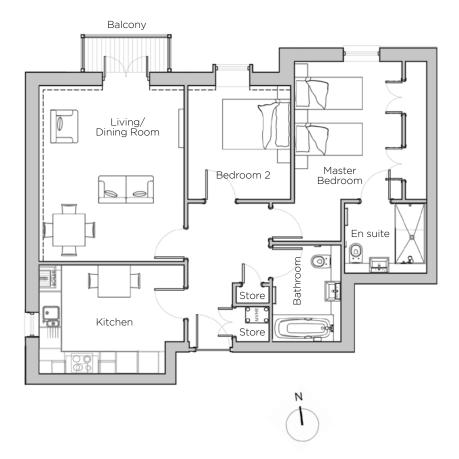

## Audley St George's Place

14 Chamberlain Place (E45) Third Floor Apartment

| Internal Measurements | Metric (m)         | Imperial (ft)      |  |
|-----------------------|--------------------|--------------------|--|
| Living/Dining Room    | 4.91 x 4.05        | 16'1" x 13'03"     |  |
| Kitchen               | 4.05 x 3.04        | 13'3" × 9'11"      |  |
| Master Bedroom        | 5.02 x 3.70        | 16'5" x 12'1"      |  |
| Bedroom 2             | 3.18 x 2.88        | 10'5" x 9'5"       |  |
|                       |                    |                    |  |
| Total Apartment Area  | 78.9m <sup>2</sup> | 849ft <sup>2</sup> |  |

## Audley St George's Place

14 Chamberlain Place (E45) Third Floor Apartment

Property specifications:

- Lift and stairs access to all floors
- Private balcony from living/dining room
- Luxury kitchen with west aspect
- Fitted wardrobes across one wall of master bedroom
- En suite shower plus separate main bathroom