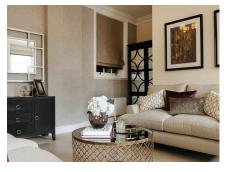

## 2 bedroom, third floor apartment

A two double bedroom apartment with luxurious features such as a walk-in wardrobe, en suite shower room and separate bathroom, SieMatic kitchen and a private balcony with views over the landscaped grounds of the village.

Property specifications:

- High quality kitchen with Corian worktops and integrated appliances
- Private balcony
- Spacious living/dining room
- Master bedroom with walk-in wardrobes
- En suite shower room plus separate bathroom