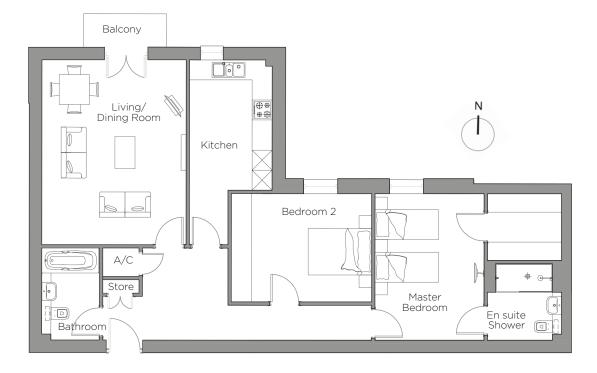

## Audley St George's Place

12 Gabriel Place (F11) Third Floor Apartment

| Internal Measurements | Metric (m) |
|-----------------------|------------|
|-----------------------|------------|

Imperial (ft)

18'1" x 14'2" 18'1" x 8'1"

14'4" x 10'8"

13'9" x 10'7"

1001ft<sup>2</sup>

| Living/Dining Room | 5.53 x 4.32 |
|--------------------|-------------|
| Kitchen            | 5.53 x 2.47 |
| Master Bedroom     | 4.38 x 3.27 |
| Bedroom 2          | 4.20 x 3.24 |
|                    |             |

92.9m<sup>2</sup>

## 2 bedroom, third floor apartment

A two double bedroom apartment with luxurious features such as a walk-in wardrobe, en suite shower room and separate bathroom, SieMatic kitchen and a private balcony with views over the landscaped grounds of the village.

Property specifications:

- High quality kitchen with Corian worktops and integrated appliances
- Private balcony
- Spacious living/dining room
- Master bedroom with walk-in wardrobes
- En suite shower room plus separate bathroom