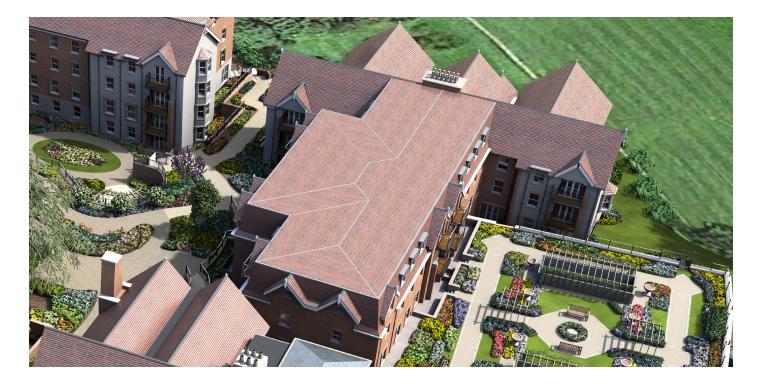

(ft)

18'1" x 14'2" 18'1" x 8'1"

14'4" x 10'8"

13'9" x 10'7"

1001ft<sup>2</sup>

| Living/Dining Room | 5.53 x 4.32 |
|--------------------|-------------|
| Kitchen            | 5.53 x 2.47 |
| Master Bedroom     | 4.38 x 3.27 |
| Bedroom 2          | 4.20 x 3.24 |
|                    |             |

Total Apartment Area

Audley St George's Place 2 Church Road Edgbaston, West Midlands B15 3SH 0121 454 5270 www.audleyvillages.co.uk

Built-in wardrobes in bedrooms have not been included in the overall dimensions. Maximum measurements shown. These pages are intended for marketing purposes only. Designs vary according to plot and all details should be checked at the Sales Office. March 2019

92.9m<sup>2</sup>





## Audley St George's Place

12 Gabriel Place (F11) Third Floor Apartment









## 2 bedroom, third floor apartment

A two double bedroom apartment with luxurious features such as a walk-in wardrobe, en suite shower room and separate bathroom, SieMatic kitchen and a private balcony with views over the landscaped grounds of the village.

Property specifications:

- High quality kitchen with Corian worktops and integrated appliances
- Private balcony
- Spacious living/dining room
- Master bedroom with walk-in wardrobes
- En suite shower room plus separate bathroom

Audley St George's Place 2 Church Road Edgbaston, West Midlands B15 3SH 0121 454 5270 www.audleyvillages.co.uk