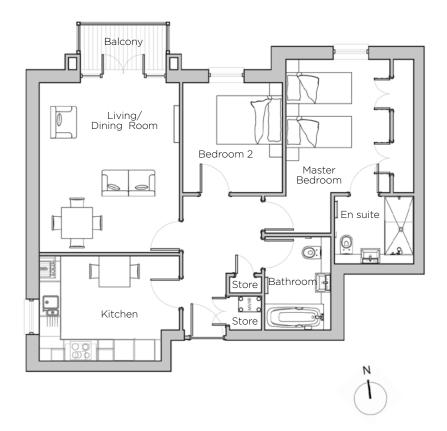

## Audley St George's Place

10 Chamberlain Place (E33) Second Floor Apartment

| Internal Measurements                                        | Metric (m)                                               | Imperial (ft)                                                   |
|--------------------------------------------------------------|----------------------------------------------------------|-----------------------------------------------------------------|
| Living/Dining Room<br>Kitchen<br>Master Bedroom<br>Bedroom 2 | 4.90 x 4.05<br>4.05 x 3.04<br>5.02 x 3.70<br>3.18 x 2.88 | 16'1" × 13'3"<br>13'3" × 9'11"<br>16'5" × 12'1"<br>10'5" × 9'5" |
| Total Apartment Area                                         | 79.1m <sup>2</sup>                                       | 851ft <sup>2</sup>                                              |

## Audley St George's Place

10 Chamberlain Place (E33) Second Floor Apartment

## 2 bedroom, second floor apartment

A stunning two double bedroom apartment with en suite shower room as well as separate main bathroom, plus a private timber-decked balcony from the spacious living/dining room.

Property specifications:

- Fitted wardrobes in master bedroom
- Guest bedroom
- En suite shower room and main bathroom
- Luxury kitchen with west-facing window
- Private balcony

Audley St George's Place 2 Church Road Edgbaston, West Midlands B15 3SH 0121 454 5270 www.audleyvillages.co.uk