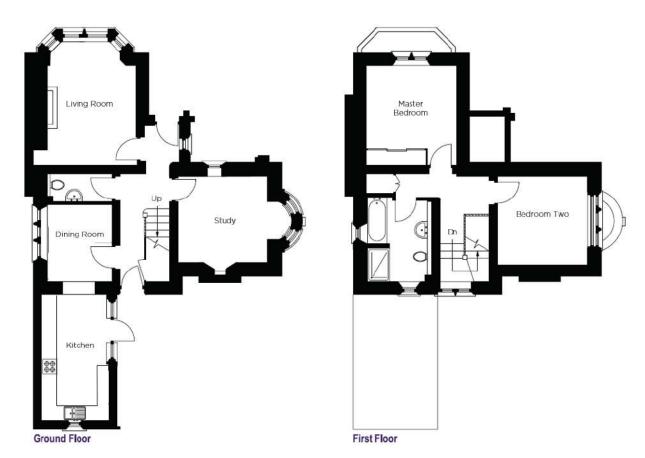

## Audley St Elphin's Park

The Lodge Two bedroom 'pre-owned' detached cottage

| Internal Measurements | Metric (m)    | Imperial (ft) |
|-----------------------|---------------|---------------|
| Living Room           | 4.35m x 3.65m | 14'4" × 12'1" |
| Kitchen               | 4.68m x 2.70m | 15'3" x 8'10" |
| Dining Room           | 2.80m x 2.30m | 9'2" x 7'6"   |
| Study                 | 3.25m x 3.15m | 10'8" x 10'3" |
| Master Bedroom        | 3.55m x 3.15m | 11'8" x 10'4" |
| Bedroom Two           | 3.25m x 3.15m | 10'8" x 10'3" |
|                       |               |               |

Audley St Elphin's Park Dale Road South, Darley Dale, Matlock DE4 2RH 01629 733 337 stelphinssales@audleyvillages.co.uk

Total Sq.Ft 1,044

Built in wardrobes in bedrooms have not been included in the overall dimensions. Maximum measurements shown. These pages are intended for marketing purposes only. Designs vary according to plot and all details should be checked at the Sales office. July 2017