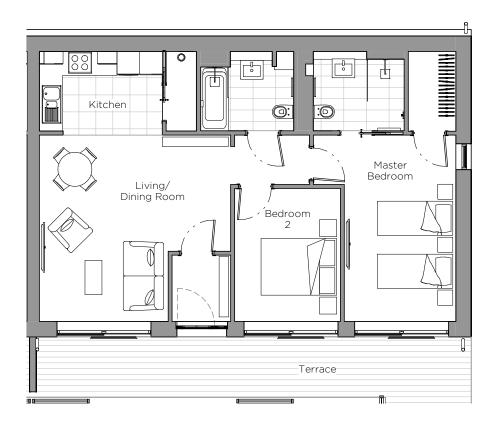

## Audley St Elphin's Park

Apartment 3 Ground Floor Block F

| Internal Measurements         | Metric (m)                 | Imperial (ft)                 |
|-------------------------------|----------------------------|-------------------------------|
| Living/Dining Room<br>Kitchen | 4.93 x 5.06<br>2.21 x 3.25 | 16'2" × 16'7"<br>7'3" × 10'8" |
| Master Bedroom                | 4.93 x 2.95                | 16'2" x 9'8"                  |
| Bedroom 2                     | 3.52 x 2.80                | 11'7" × 9'2"                  |
| Terrace                       | 1.60 x 11.50               | 5'3" x 37'9"                  |

Audley St Elphin's Park Dale Road South, Darley Dale, Matlock DE4 2RU 01629 733 337 www.audleyvillages.co.uk

These floor plans are illustrative and for marketing purposes only. Maximum measurements are shown with the length (vertical) dimension quoted first. Dimensions are quoted for the main area of the room only. Furniture shown to illustrate possible room layouts and not included within the salle. Designs vary according to plot. All details should be checked at the Sales Office.