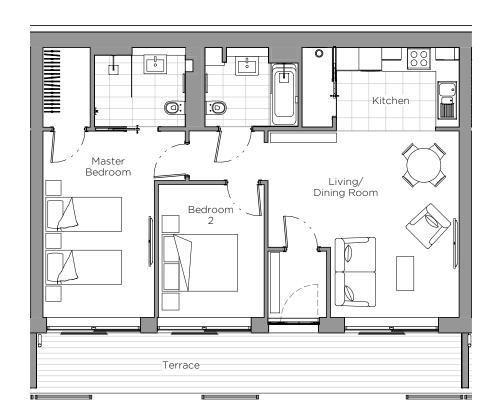

## Audley St Elphin's Park

Apartment 2 Ground Floor Block F

| Internal Measurements      | Metric (m)                 | Imperial (ft)                 |
|----------------------------|----------------------------|-------------------------------|
| Living/Dining Room Kitchen | 4.93 x 5.06<br>2.19 x 3.25 | 16'2" x 16'7"<br>7'2" x 10'8" |
| Master Bedroom Bedroom 2   | 4.93 x 2.95<br>3.52 x 2.80 | 16'2" x 9'8"<br>11'7" x 9'2"  |
| Terrace                    | 1.60 x 11.25               | 5'3" x 36'11"                 |

Audley St Elphin's Park Dale Road South, Darley Dale, Matlock DE4 2RU 01629 733 337 www.audleyvillages.co.uk

These floor plans are illustrative and for marketing purposes only. Maximum measurements are shown with the length (vertical) dimension quoted first. Dimensions are quoted for the main area of the room only. Furniture shown to illustrate possible room layouts and not included within the salle. Designs vary according to plot. All details should be checked at the Sales Office.