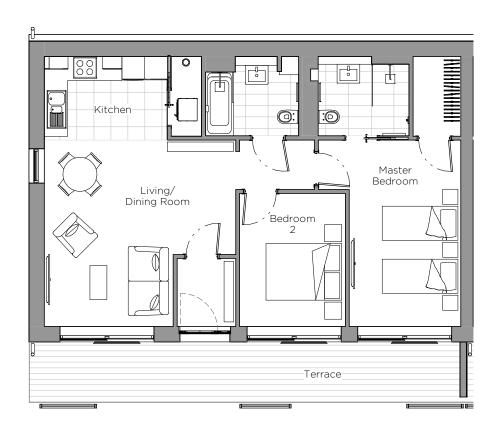

## Audley St Elphin's Park

Apartment 1 Ground Floor Block F

| Metric (m)                 | Imperial (ft)                                            |
|----------------------------|----------------------------------------------------------|
| 4.93 x 5.06<br>2.21 x 3.25 | 16'2" x 16'7"<br>7'3" x 10'8"                            |
| 4.93 x 2.95                | 16'2" x 9'8"                                             |
| 3.52 x 2.80                | 11'7" × 9'2"                                             |
| 1.60 x 11.40               | 5'3" x 37'5"                                             |
|                            | 4.93 x 5.06<br>2.21 x 3.25<br>4.93 x 2.95<br>3.52 x 2.80 |

Audley St Elphin's Park Dale Road South, Darley Dale, Matlock DE4 2RU 01629 733 337 www.audleyvillages.co.uk

These floor plans are illustrative and for marketing purposes only. Maximum measurements are shown with the length (vertical) dimension quoted first. Dimensions are quoted for the main area of the room only. Furniture shown to illustrate possible room layouts and not included within the salle. Designs vary according to plot. All details should be checked at the Sales Office.