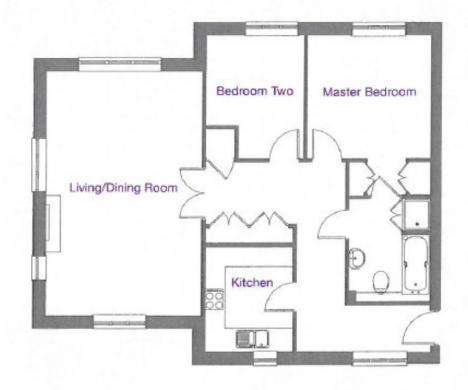

#### 5 Crompton Close

2 Bedroom pre-owned first floor apartment

|                       |              |               |                                                       | Current             | Potential |
|-----------------------|--------------|---------------|-------------------------------------------------------|---------------------|-----------|
| Internal Measurements | Metric (m)   | Imperial (ft) | Very energy efficient - lower running costs (92 plus) |                     |           |
| Kitchen               | 2.4m x 2.9m  | 8'0" × 9'7"   | (81-91) B                                             | 85                  | 85        |
| Living/Dining Room    | 4.4m x 6.9m  | 14'6" x 22'8" | (69-80) C<br>(55-68) D                                |                     |           |
| Master Bedroom        | 3.5m x 3.45m | 11'6" x 11'4" | (39-54)                                               |                     |           |
| Bedroom two           | 2.7m x 3.45m | 9'0" x 11'4"  | (21-38)                                               |                     |           |
|                       |              |               | (1-20) G                                              |                     |           |
|                       |              |               | England & Wales                                       | EU Direc<br>2002/91 | /EC       |

## 2 Bedroom apartment

This two bedroom first floor apartment located in a desirably close position to St Elphin's House within Crompton Close, allows for easy access to all of the villages amenities including the swimming pool, gym and restaurant. The property features a spacious living room, a light master bedroom, separate guest bedroom and a Jack & Jill style bathroom.

### **Property specifications**

- Light master bedroom
- Guest bedroom
- Large triple aspect living room
- Jack & Jill style bathroom
- Located conveniently close to St Elphin's House