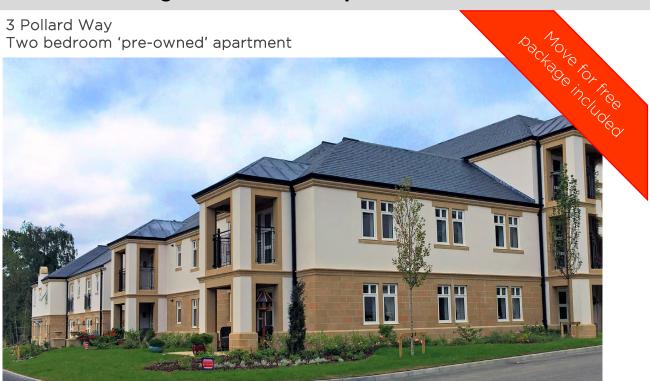

#### 3 Pollard Way Two bedroom 'pre-owned' apartment

| Internal Measurements | Metric (m)    | Imperial (ft) | Energy Efficiency Rating                    |         |           |
|-----------------------|---------------|---------------|---------------------------------------------|---------|-----------|
|                       |               |               | Very energy efficient - lower running costs | Current | Potential |
| Living/Dining Room    | 4.94m x 3.81m | 16'2" x 12'6" | (92 plus) A                                 |         |           |
| Kitchen               | 3.81m x 2.41m | 12'6"x 7'11"  | (81-91) B<br>(69-80) C                      | 81      | 81        |
| Master Bedroom        | 3.64m x 2.95m | 11'11" × 9'8" | (55-68)                                     |         |           |
| Bedroom 2             | 3.64m x 2.83m | 11'11" × 9'3" | (39-54) E                                   |         |           |
| Terrace (approx)      | 4.8m x 2.4m   | 15'9" x 7'10" | (1-20) G                                    |         |           |
|                       |               |               | Not energy efficient - higher running costs | 1       | 1.00      |

## Audley St Elphin's Park

3 Pollard Way Two bedroom 'pre-owned' apartment