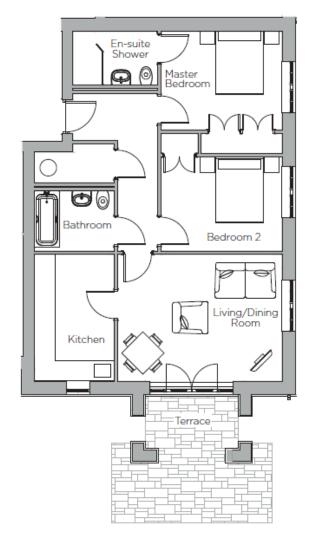

#### 3 Pollard Way Two bedroom 'pre-owned' apartment

| Internal Measurements | Metric (m)    | Imperial (ft) | Energy Efficiency Rating                    |         |           |
|-----------------------|---------------|---------------|---------------------------------------------|---------|-----------|
|                       |               |               | Very energy efficient - lower running costs | Current | Potential |
| Living/Dining Room    | 4.94m x 3.81m | 16'2" x 12'6" | (92 plus) A                                 |         |           |
| Kitchen               | 3.81m x 2.41m | 12'6"x 7'11"  | (81-91) B<br>(69-80) C                      | 81      | 81        |
| Master Bedroom        | 3.64m x 2.95m | 11'11" × 9'8" | (55-68)                                     |         |           |
| Bedroom 2             | 3.64m x 2.83m | 11'11" × 9'3" | (39-54) E                                   |         |           |
| Terrace (approx)      | 4.8m x 2.4m   | 15'9" x 7'10" | (1-20) G                                    |         |           |
|                       |               |               | Not energy efficient - higher running costs | 1       | 1.00      |

#### Audley St Elphin's Park Dale Road South, Darley Dale, Matlock DE4 2RH 01629 733 337 stelphinssales@audleyvillages.co.uk

Built in wardrobes in bedrooms have not been included in the overall dimensions. Maximum measurements shown. These pages are intended for marketing purposes only. Designs vary according to plot and all details should be checked at the Sales office. November 2017