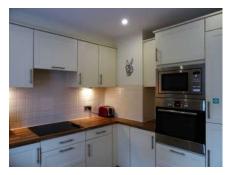

## Audley St Elphin's Park

20 Crompton Close Ground Floor Resale Apartment

This two bedroom apartment is a sought after secluded corner unit in a bright, spacious and very desirable location, on the ground floor of Crompton Close, next to St Elphin's house. The property features luxury Villeroy & Boch bathrooms and has a Shaker style kitchen with integrated fridge-freezer, washerdryer, microwave, cooker and dishwasher.

Property specifications:

- Bright living room with fitted fireplace
- French doors from the living room that lead onto a south facing sunny terrace at the rear of the apartment
- Shaker style kitchen with integrated appliances
- Master bedroom with fitted furniture and en suite
- Second bedroom/study with fitted study furniture
- Separate apartment bathroom that's Jack and Jill style