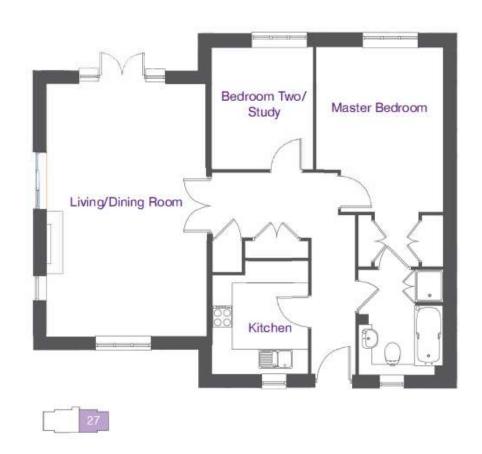

## Audley St Elphin's Park

20 Crompton Close Ground Floor Resale Apartment

| Internal Measurements | Metric (m)    | Imperial (ft) |
|-----------------------|---------------|---------------|
| Kitchen               | 2.55m x 3.05m | 8'5" × 10''0" |
| Living/Dining Room    | 4.40m x 6.90m | 14'6" x 22'8" |
| Master Bedroom        | 3.45m x 4.45m | 11′5" × 14′8" |
| Bedroom 2/Study       | 2.75m x 3.35m | 9'0" x 11'0"  |

Built-in wardrobes in bedrooms have not been included in the overall dimensions.

Maximum measurements shown. These pages are intended for marketing purposes only.

Designs vary according to plot and all details should be checked at the Sales Office.

Property specifications:

- Bright living room with fitted fireplace
- French doors from the living room that lead onto a south facing sunny terrace at the rear of the apartment
- Shaker style kitchen with integrated appliances
- Master bedroom with fitted furniture and en suite
- Second bedroom/study with fitted study furniture
- Separate apartment bathroom that's Jack and Jill style